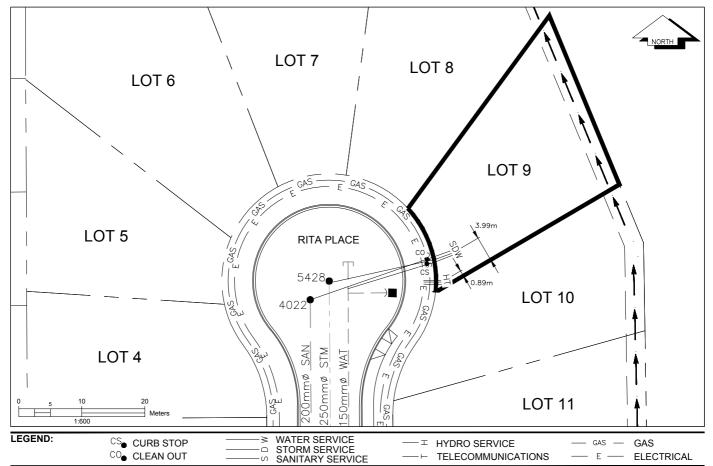

## City of Prince George HISTORY SHEET

| PID:   | 030-301-378 |
|--------|-------------|
| SD/MU: | SD100461    |
| WO:    |             |

CIVIC ADDRESS: 6354 RITA PLACE

LEGAL DESCRIPTION: LOT 9 DISTRICT LOT 4028 PLAN EPP68896

| SERVICE<br>TYPE | DIAMETER<br>(mm) | MATERIAL | INVERT ELEV<br>AT MAIN (m) | INVERT ELEV<br>AT PROPERTY<br>LINE (m) | INVERT ELEV<br>AT SERVICE<br>END (m) | COVER AT<br>PROPERTY<br>LINE (m) | DISTANCE INTO<br>PROPERTY (m) | INSTALLATION DATE |
|-----------------|------------------|----------|----------------------------|----------------------------------------|--------------------------------------|----------------------------------|-------------------------------|-------------------|
| SANITARY        | 100              | PVC      | 729.34                     | 729.74                                 | 729.83                               | 2.56                             | 3.00                          | JULY 2015         |
| WATER           | 19               | COPPER   | 729.51                     | 729.79                                 | 729.87                               | 2.56                             | 3.00                          | JULY 2015         |
| STORM           | 100              | PVC      | 729.28                     | 729.76                                 | 729.83                               | 2.56                             | 3.00                          | JULY 2015         |

| ELECTRICAL / COMMUNICATIONS / GAS |          |                   |                                   |  |  |  |  |
|-----------------------------------|----------|-------------------|-----------------------------------|--|--|--|--|
| TYPE                              | PROVIDER | SIZE AND MATERIAL | LOCATION ( UNDERGROUND/ OVERHEAD) |  |  |  |  |
| ELECTRICAL                        | BC HYDRO | 75mm DB2          | UNDERGROUND                       |  |  |  |  |
| COMMUNICATION                     | TELUS    | 50mm DB2          | UNDERGROUND                       |  |  |  |  |
| COMMUNICATION                     | SHAW     | 50mm DB2          | UNDERGROUND                       |  |  |  |  |
| GAS                               | FORTISBC | 42 PROP/P.E.      | UNDERGROUND                       |  |  |  |  |

| INFORMATION SHEETS: L&M ENGINEERING LIMITED PROJECT NUMBER 1515-01 | SURVEY DATE: | JULY 2015 |
|--------------------------------------------------------------------|--------------|-----------|
| INSTALLED BY: MIKE SIMMS                                           |              |           |
| COMMENTS: SANITARY, STORM AND WATER MAIN WERE INSTALLED IN 1997    |              |           |
|                                                                    |              |           |