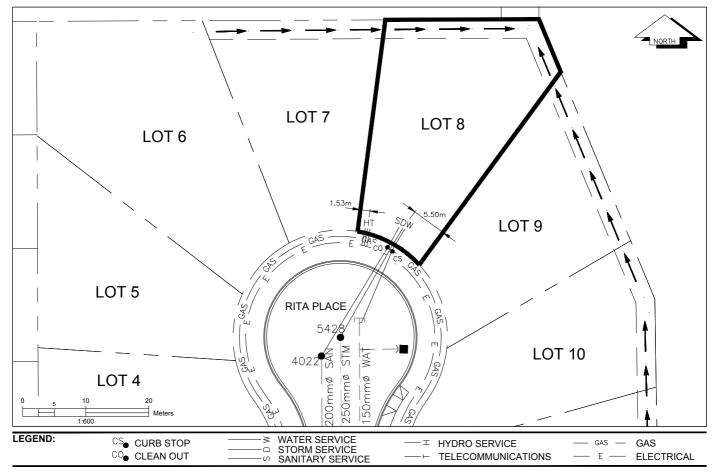

## City of Prince George HISTORY SHEET

| PID:   | 030-301-360 |
|--------|-------------|
| SD/MU: | SD100461    |
| WO:    |             |

## CIVIC ADDRESS: 6366 RITA PLACE LEGAL DESCRIPTION: LOT 8 DISTRICT LOT 4028 PLAN EPP68896

| SERVICE<br>TYPE | DIAMETER<br>(mm) | MATERIAL | INVERT ELEV<br>AT MAIN (m) | INVERT ELEV<br>AT PROPERTY<br>LINE (m) | INVERT ELEV<br>AT SERVICE<br>END (m) | COVER AT<br>PROPERTY<br>LINE (m) | DISTANCE INTO<br>PROPERTY (m) | INSTALLATION<br>DATE |
|-----------------|------------------|----------|----------------------------|----------------------------------------|--------------------------------------|----------------------------------|-------------------------------|----------------------|
| SANITARY        | 100              | PVC      | 728.93                     | 729.75                                 | 729.85                               | 2.65                             | 3.00                          | JULY 2015            |
| WATER           | 19               | COPPER   | 729.55                     | 729.82                                 | 729.74                               | 2.63                             | 3.00                          | JULY 2015            |
| STORM           | 100              | PVC      | 729.30                     | 724.76                                 | 729.85                               | 2.66                             | 3.00                          | JULY 2015            |

| ELECTRICAL / COMMUNICATIONS / GAS |          |                   |                                   |  |  |  |
|-----------------------------------|----------|-------------------|-----------------------------------|--|--|--|
| ТҮРЕ                              | PROVIDER | SIZE AND MATERIAL | LOCATION ( UNDERGROUND/ OVERHEAD) |  |  |  |
| ELECTRICAL                        | BC HYDRO | 75mm DB2          | UNDERGROUND                       |  |  |  |
| COMMUNICATION                     | TELUS    | 50mm DB2          | UNDERGROUND                       |  |  |  |
| COMMUNICATION                     | SHAW     | 50mm DB2          | UNDERGROUND                       |  |  |  |
| GAS                               | FORTISBC | 42 PROP/P.E.      | UNDERGROUND                       |  |  |  |