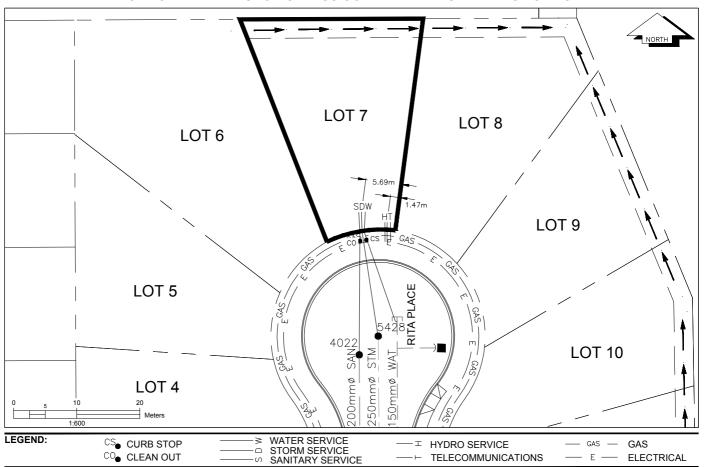

## City of Prince George HISTORY SHEET

| PID:   | 030-301-351 |
|--------|-------------|
| SD/MU: | SD100461    |
| WO:    |             |

CIVIC ADDRESS: 6378 RITA PLACE

LEGAL DESCRIPTION: LOT 7 DISTRICT LOT 4028 PLAN EPP68896

CO<sub>● CLEAN OUT</sub>

| SERVICE<br>TYPE | DIAMETER<br>(mm) | MATERIAL | INVERT ELEV<br>AT MAIN (m) | INVERT ELEV<br>AT PROPERTY<br>LINE (m) | INVERT ELEV<br>AT SERVICE<br>END (m) | COVER AT<br>PROPERTY<br>LINE (m) | DISTANCE INTO<br>PROPERTY (m) | INSTALLATION DATE |
|-----------------|------------------|----------|----------------------------|----------------------------------------|--------------------------------------|----------------------------------|-------------------------------|-------------------|
| SANITARY        | 100              | PVC      | 728.95                     | 729.76                                 | 729.84                               | 2.67                             | 3.00                          | JULY 2015         |
| WATER           | 19               | COPPER   | 729.48                     | 729.76                                 | 729.80                               | 2.75                             | 3.00                          | JULY 2015         |
| STORM           | 100              | PVC      | 729.31                     | 729.75                                 | 729.83                               | 2.68                             | 3.00                          | JULY 2015         |

| ELECTRICAL / COMMUNICATIONS / GAS |          |                   |                                   |  |  |  |  |
|-----------------------------------|----------|-------------------|-----------------------------------|--|--|--|--|
| TYPE                              | PROVIDER | SIZE AND MATERIAL | LOCATION ( UNDERGROUND/ OVERHEAD) |  |  |  |  |
| ELECTRICAL                        | BC HYDRO | 75mm DB2          | UNDERGROUND                       |  |  |  |  |
| COMMUNICATION                     | TELUS    | 50mm DB2          | UNDERGROUND                       |  |  |  |  |
| COMMUNICATION                     | SHAW     | 50mm DB2          | UNDERGROUND                       |  |  |  |  |
| GAS                               | FORTISBC | 42 PROP/P.E.      | UNDERGROUND                       |  |  |  |  |

| INFORMATION SHEETS: L&M ENGINEERING LIMITED PROJECT NUMBER 1515-01 | SURVEY DATE: | JULY 2015 |
|--------------------------------------------------------------------|--------------|-----------|
| INSTALLED BY: MIKE SIMMS                                           |              |           |
| COMMENTS: SANITARY, STORM AND WATER MAIN WERE INSTALLED IN 1997    |              |           |
|                                                                    |              |           |