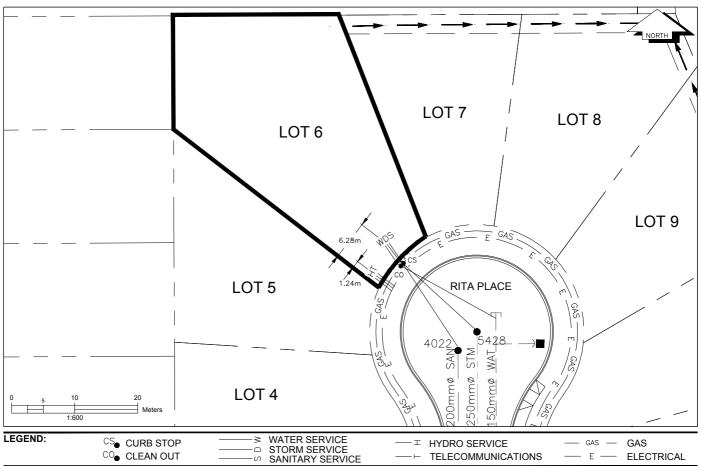

## City of Prince George HISTORY SHEET

| PID:   | 030-301-343 |
|--------|-------------|
| SD/MU: | SD100461    |
| WO:    |             |

CIVIC ADDRESS: 6367 RITA PLACE

LEGAL DESCRIPTION: LOT 6 DISTRICT LOT 4028 PLAN EPP68896

| SERVICE<br>TYPE | DIAMETER<br>(mm) | MATERIAL | INVERT ELEV<br>AT MAIN (m) | INVERT ELEV<br>AT PROPERTY<br>LINE (m) | INVERT ELEV<br>AT SERVICE<br>END (m) | COVER AT<br>PROPERTY<br>LINE (m) | DISTANCE INTO<br>PROPERTY (m) | INSTALLATION DATE |
|-----------------|------------------|----------|----------------------------|----------------------------------------|--------------------------------------|----------------------------------|-------------------------------|-------------------|
| SANITARY        | 100              | PVC      | 728.93                     | 729.74                                 | 729.80                               | 2.60                             | 3.00                          | JULY 2015         |
| WATER           | 19               | COPPER   | 729.55                     | 729.90                                 | 729.61                               | 2.51                             | 3.00                          | JULY 2015         |
| STORM           | 100              | PVC      | 729.31                     | 729.74                                 | 729.79                               | 2.51                             | 3.00                          | JULY 2015         |

| ELECTRICAL / COMMUNICATIONS / GAS |          |                   |                                   |  |  |  |  |
|-----------------------------------|----------|-------------------|-----------------------------------|--|--|--|--|
| TYPE                              | PROVIDER | SIZE AND MATERIAL | LOCATION ( UNDERGROUND/ OVERHEAD) |  |  |  |  |
| ELECTRICAL                        | BC HYDRO | 75mm DB2          | UNDERGROUND                       |  |  |  |  |
| COMMUNICATION                     | TELUS    | 50mm DB2          | UNDERGROUND                       |  |  |  |  |
| COMMUNICATION                     | SHAW     | 50mm DB2          | UNDERGROUND                       |  |  |  |  |
| GAS                               | FORTISBC | 42 PROP/P.E.      | UNDERGROUND                       |  |  |  |  |

| INFORMATION SHEETS: L&M ENGINEERING LIMITED PROJECT NUMBER 1515-01 | SURVEY DATE: | JULY 2015 |  |  |  |  |
|--------------------------------------------------------------------|--------------|-----------|--|--|--|--|
| INSTALLED BY: MIKE SIMMS                                           |              |           |  |  |  |  |
| COMMENTS: SANITARY, STORM AND WATER MAIN WERE INSTALLED IN 1997    |              |           |  |  |  |  |
|                                                                    |              |           |  |  |  |  |