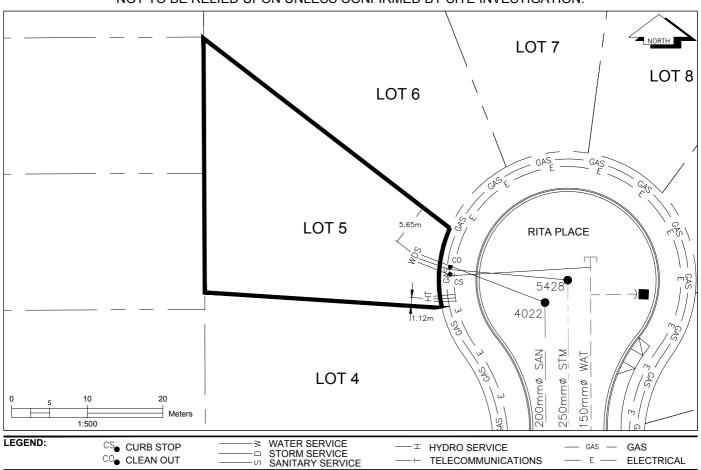

## City of Prince George HISTORY SHEET

| PID:   | 030-301-335 |
|--------|-------------|
| SD/MU: | SD100461    |
| WO:    |             |

CIVIC ADDRESS: 6355 RITA PLACE

LEGAL DESCRIPTION: LOT 5 DISTRICT LOT 4028 PLAN EPP68896

| SERVICE<br>TYPE | DIAMETER<br>(mm) | MATERIAL | INVERT ELEV<br>AT MAIN (m) | INVERT ELEV<br>AT PROPERTY<br>LINE (m) | INVERT ELEV<br>AT SERVICE<br>END (m) | COVER AT<br>PROPERTY<br>LINE (m) | DISTANCE INTO PROPERTY (m) | INSTALLATION DATE |
|-----------------|------------------|----------|----------------------------|----------------------------------------|--------------------------------------|----------------------------------|----------------------------|-------------------|
| SANITARY        | 100              | PVC      | 728.02                     | 729.77                                 | 729.87                               | 2.48                             | 3.00                       | JULY 2015         |
| WATER           | 19               | COPPER   | 729.30                     | 729.67                                 | 729.76                               | 2.50                             | 3.00                       | JULY 2015         |
| STORM           | 100              | PVC      | 729.27                     | 729.76                                 | 729.86                               | 2.50                             | 3.00                       | JULY 2015         |

| ELECTRICAL / COMMUNICATIONS / GAS |          |                   |                                   |  |  |  |  |  |
|-----------------------------------|----------|-------------------|-----------------------------------|--|--|--|--|--|
| TYPE                              | PROVIDER | SIZE AND MATERIAL | LOCATION ( UNDERGROUND/ OVERHEAD) |  |  |  |  |  |
| ELECTRICAL                        | BC HYDRO | 75mm DB2          | UNDERGROUND                       |  |  |  |  |  |
| COMMUNICATION                     | TELUS    | 50mm DB2          | UNDERGROUND                       |  |  |  |  |  |
| COMMUNICATION                     | SHAW     | 50mm DB2          | UNDERGROUND                       |  |  |  |  |  |
| GAS                               | FORTISBC | 42 PROP/P.E.      | UNDERGROUND                       |  |  |  |  |  |

| INFORMATION SHEETS: L&M ENGINEERING LIMITED PROJECT NUMBER 1515-01 | SURVEY DATE: | JULY 2015 |
|--------------------------------------------------------------------|--------------|-----------|
| INSTALLED BY: MIKE SIMMS                                           |              |           |
| COMMENTS: SANITARY, STORM AND WATER MAIN WERE INSTALLED IN 1997    |              |           |
|                                                                    |              |           |