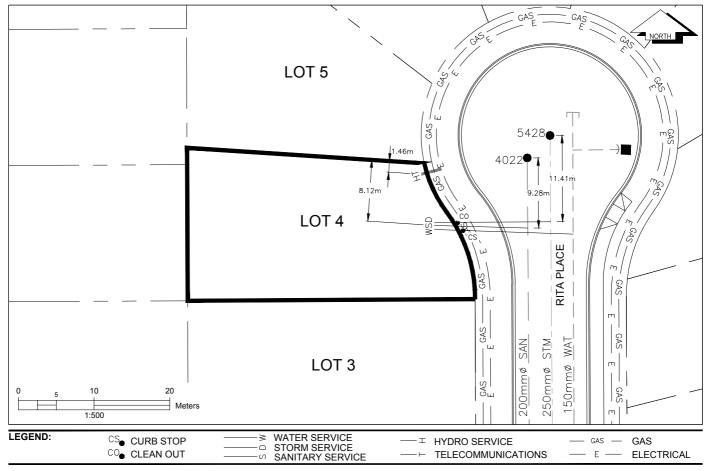

## City of Prince George HISTORY SHEET

| PID:   | 030-301-327 |
|--------|-------------|
| SD/MU: | SD100461    |
| WO:    |             |

## CIVIC ADDRESS: 6343 RITA PLACE LEGAL DESCRIPTION: LOT 4 DISTRICT LOT 4028 PLAN EPP68896

| SERVICE<br>TYPE | DIAMETER<br>(mm) | MATERIAL | INVERT ELEV<br>AT MAIN (m) | INVERT ELEV<br>AT PROPERTY<br>LINE (m) | INVERT ELEV<br>AT SERVICE<br>END (m) | COVER AT<br>PROPERTY<br>LINE (m) | DISTANCE INTO<br>PROPERTY (m) | INSTALLATION<br>DATE |
|-----------------|------------------|----------|----------------------------|----------------------------------------|--------------------------------------|----------------------------------|-------------------------------|----------------------|
| SANITARY        | 100              | PVC      | 729.36                     | 729.60                                 | 729.65                               | 2.55                             | 3.00                          | JULY 2015            |
| WATER           | 19               | COPPER   | 729.31                     | 729.43                                 | 729.49                               | 2.80                             | 3.00                          | JULY 2015            |
| STORM           | 100              | PVC      | 729.50                     | 729.58                                 | 729.66                               | 2.57                             | 3.00                          | JULY 2015            |

| ELECTRICAL / COMMUNICATIONS / GAS |          |                   |                                   |  |  |  |
|-----------------------------------|----------|-------------------|-----------------------------------|--|--|--|
| ТҮРЕ                              | PROVIDER | SIZE AND MATERIAL | LOCATION ( UNDERGROUND/ OVERHEAD) |  |  |  |
| ELECTRICAL                        | BC HYDRO | 75mm DB2          | UNDERGROUND                       |  |  |  |
| COMMUNICATION                     | TELUS    | 50mm DB2          | UNDERGROUND                       |  |  |  |
| COMMUNICATION                     | SHAW     | 50mm DB2          | UNDERGROUND                       |  |  |  |
| GAS                               | FORTISBC | 42 PROP/P.E.      | UNDERGROUND                       |  |  |  |