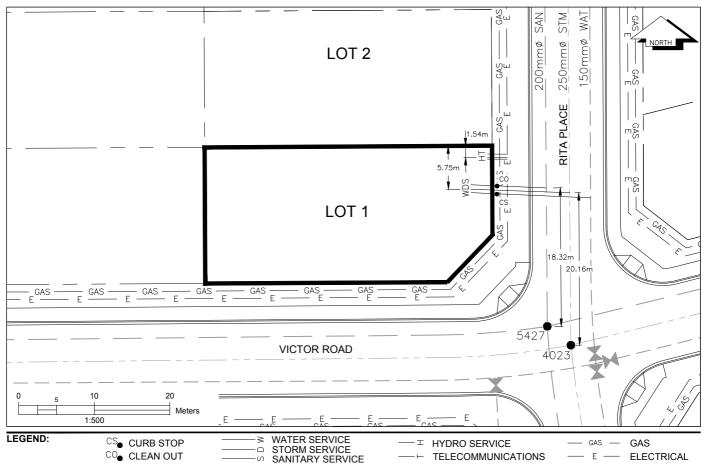

## City of Prince George HISTORY SHEET

| PID:   | 030-301-297 |
|--------|-------------|
| SD/MU: | SD100461    |
| WO:    |             |

CIVIC ADDRESS: 6307 RITA PLACE

LEGAL DESCRIPTION: LOT 1 DISTRICT LOT 4028 PLAN EPP68896

| SERVICE<br>TYPE | DIAMETER<br>(mm) | MATERIAL | INVERT ELEV<br>AT MAIN (m) | INVERT ELEV<br>AT PROPERTY<br>LINE (m) | INVERT ELEV<br>AT SERVICE<br>END (m) | COVER AT<br>PROPERTY<br>LINE (m) | DISTANCE INTO<br>PROPERTY (m) | INSTALLATION<br>DATE |
|-----------------|------------------|----------|----------------------------|----------------------------------------|--------------------------------------|----------------------------------|-------------------------------|----------------------|
| SANITARY        | 100              | PVC      | 729.14                     | 729.28                                 | 729.33                               | 2.32                             | 3.00                          | JULY 2015            |
| WATER           | 19               | COPPER   | 729.04                     | 729.29                                 | 729.24                               | 2.37                             | 3.00                          | JULY 2015            |
| STORM           | 100              | PVC      | 729.07                     | 729.27                                 | 729.32                               | 2.32                             | 3.00                          | JULT 2015            |

| ELECTRICAL / COMMUNICATIONS / GAS |          |                   |                                   |  |  |  |  |
|-----------------------------------|----------|-------------------|-----------------------------------|--|--|--|--|
| TYPE                              | PROVIDER | SIZE AND MATERIAL | LOCATION ( UNDERGROUND/ OVERHEAD) |  |  |  |  |
| ELECTRICAL                        | BC HYDRO | 75mm DB2          | UNDERGROUND                       |  |  |  |  |
| COMMUNICATION                     | TELUS    | 50mm DB2          | UNDERGROUND                       |  |  |  |  |
| COMMUNICATION                     | SHAW     | 50mm DB2          | UNDERGROUND                       |  |  |  |  |
| GAS                               | FORTISBC | 42 PROP/P.E.      | UNDERGROUND                       |  |  |  |  |

| INFORMATION SHEETS: L&M ENGINEERING LIMITED PROJECT NUMBER 1515-01 | SURVEY DATE: | JULY 2015 |
|--------------------------------------------------------------------|--------------|-----------|
| INSTALLED BY: MIKE SIMMS                                           |              |           |
| COMMENTS: SANITARY, STORM AND WATER MAIN WERE INSTALLED IN 1997    |              |           |
|                                                                    |              |           |