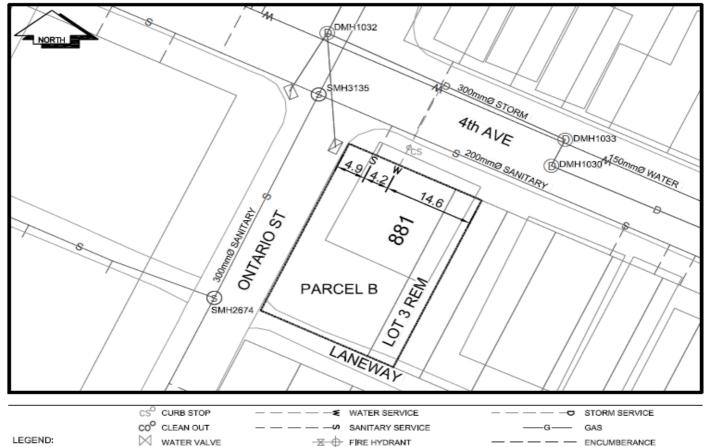

## City of Prince George **History Sheet**

| PID:   | 030164591 |  |  |
|--------|-----------|--|--|
|        | 005269423 |  |  |
| SD/MU: |           |  |  |
| WO:    |           |  |  |

ENCUMBERANCE

881 4th Ave Civic Address:

Legal Description: Lot: PCL B (CA6066354) Block: 147 District Lot: 343 Plan: 1268

Lot: 3 REM Block: 147 District Lot: 343 Plan: 1268

| Service<br>Type | Diameter<br>(mm) | Material | Invert Elev<br>at main (m) | Invert Elev at property line (m) | Invert Depth at service end (m) | Distance into property (m) | Installation<br>Date |
|-----------------|------------------|----------|----------------------------|----------------------------------|---------------------------------|----------------------------|----------------------|
| Sanitary        | 100mm            | AC       | -                          | 596.78                           | 1.37                            | -                          | January 1957         |
| Water           | 20mm             | Copper   | -                          | -                                | -                               | -                          | January 1957         |
| Storm           | N/A              | N/A      | -                          | -                                | -                               | -                          |                      |

| Service Connection Location     |      |                         |      | Sanitary (m) | Storm (m) |
|---------------------------------|------|-------------------------|------|--------------|-----------|
| Distance from downstream San MH | 2875 | towards upstream San MH | 3135 | 93.03        |           |
| Distance from downstream Stm MH | -    | towards upstream Stm MH | -    |              |           |

| Power    | Size                              | Communications | Size             | Cable | Size | Gas      | Size |
|----------|-----------------------------------|----------------|------------------|-------|------|----------|------|
| BC Hydro | -                                 | Telus          | -                | Shaw  | =    | FortisBC | -    |
| Overhead | Overhead Service Overhead Service |                | Overhead Service |       |      | ·        |      |