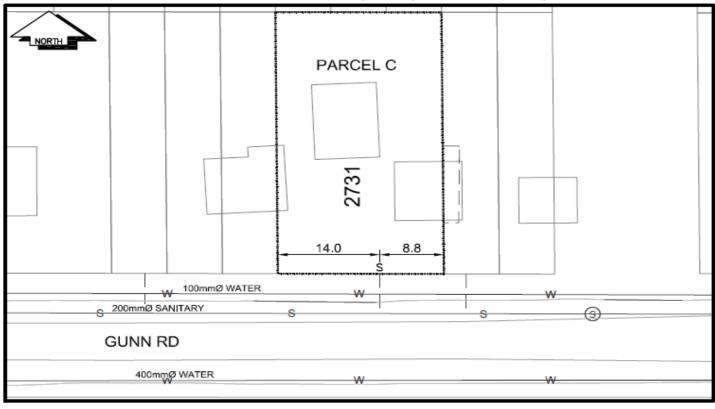

## City of Prince George **History Sheet**

| 030164559 | PID:   |
|-----------|--------|
|           | SD/MU: |
|           | WO:    |

Civic Address: 2731 Gunn Rd

Legal Description: Lot: PCL C (CA6065690) Block: 63 District Lot: 629 Plan: 902

| Service<br>Type | Diameter<br>(mm) | Material | Invert Elev<br>at main (m) | Invert Elev at property line (m) | Invert Elev at service end (m) | Distance into property (m) | Installation<br>Date |
|-----------------|------------------|----------|----------------------------|----------------------------------|--------------------------------|----------------------------|----------------------|
| Sanitary        | 100mm            | PVC      | -                          | -                                | -                              | -                          | January 1976         |
| Water           | Unknown          | Unknown  | -                          | =                                | -                              | =                          |                      |
| Storm           | N/A              | N/A      | =                          | -                                | -                              | -                          |                      |

| Service Connection Location     | Sanitary (m) | Storm (m)               |      |       |  |
|---------------------------------|--------------|-------------------------|------|-------|--|
| Distance from downstream San MH | 2884         | towards upstream San MH | 2883 | 29.05 |  |
| Distance from downstream Stm MH | -            | towards upstream Stm MH | =    |       |  |