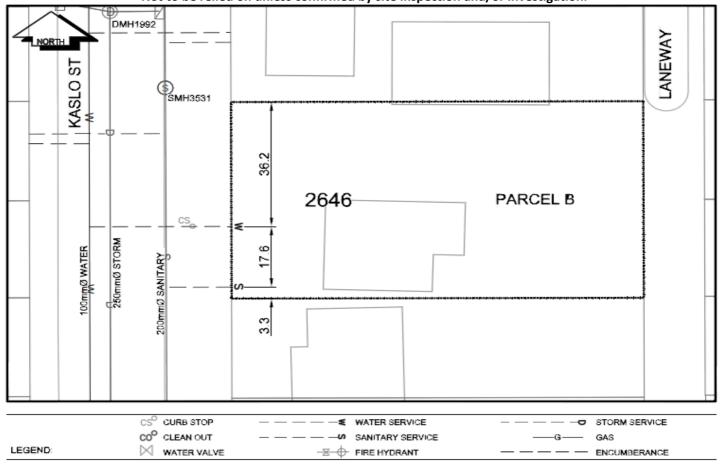

## Civic Address:2646 Kaslo StLegal Description:Lot: PCL B (CA6020115) Block: 19 District Lot: 933 Plan: 727

| Service<br>Type                                             | Diameter<br>(mm)  | Material             | Invert Elev<br>at main (m)   | Invert Elev at property line (m) | Invert Elev at service end (m) | Distance into<br>property (m) | Installation<br>Date |
|-------------------------------------------------------------|-------------------|----------------------|------------------------------|----------------------------------|--------------------------------|-------------------------------|----------------------|
| Sanitary                                                    | 100mm             | AC                   | -                            | -                                | -                              | -                             | January 1971         |
| Water                                                       | 20mm              | Copper               | -                            | -                                | -                              | -                             | January 1955         |
| Storm                                                       | N/A               | N/A                  | -                            | -                                | -                              | -                             |                      |
| Service Connection Location                                 |                   |                      |                              |                                  |                                | Sanitary (m)                  | Storm (m)            |
| Distance from downstream San MH                             |                   | 3531                 | towards upstream San MH 3554 |                                  |                                | 20.16                         |                      |
| Distance from downstream Stm MH - towards upstream Stm MH - |                   |                      |                              |                                  |                                |                               |                      |
| Power                                                       | Size              | Communications       | Size                         | Cable                            | Size                           | Gas                           | Size                 |
| BC Hydro                                                    | -                 | Telus                | -                            | Shaw                             | -                              | FortisBC                      | -                    |
| Overhead Service                                            |                   | Overhead Service Ov  |                              | Overhead                         | Service                        |                               |                      |
| nstalled by:                                                |                   |                      |                              |                                  |                                | Survey Date:                  | -                    |
| Comments:                                                   | Water service cor | nfimed August 23, 19 | 985                          |                                  |                                |                               | •<br>                |