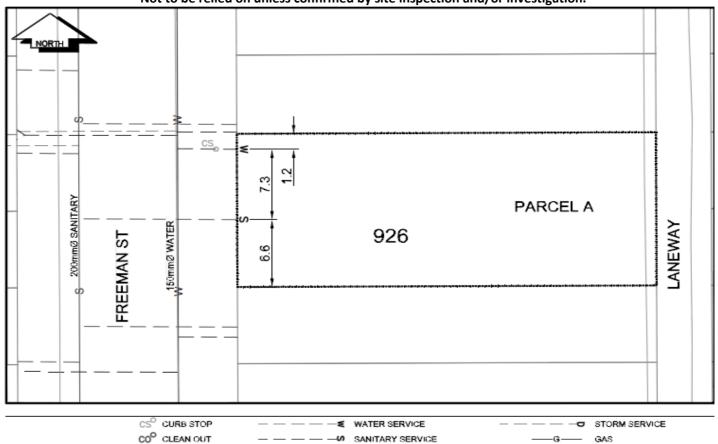

## City of Prince George **History Sheet**

| 030134501 | PID:   |
|-----------|--------|
|           | SD/MU: |
|           | WO:    |

Civic Address: 926 Freeman St

Legal Description: Lot: PCL A Block: 20 District Lot: 1429 Plan: 646

| Service<br>Type | Diameter<br>(mm) | Material | Invert Elev<br>at main (m) | Invert Elev at property line (m) | Invert Depth at service end (m) | Distance into property (m) | Installation<br>Date |
|-----------------|------------------|----------|----------------------------|----------------------------------|---------------------------------|----------------------------|----------------------|
| Sanitary        | 100mm            | AC       | 591.11                     | 591.56                           | 2.16                            | =                          | January 1960         |
| Water           | 13mm             | Copper   | -                          | -                                | =                               | =                          | January 1954         |
| Storm           | N/A              | N/A      | 1                          | -                                | =                               | -                          |                      |