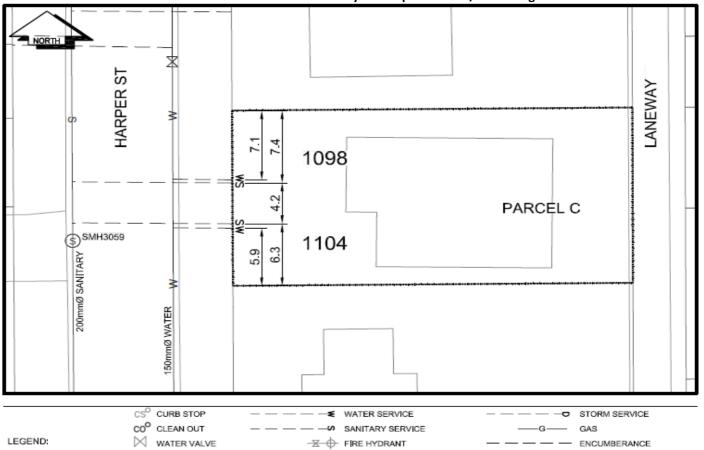

## Civic Address: 1098, 1104 Harper St

Legal Description: Lot: Parcel C District Lot: 1489 Plan: 40534

| Service<br>Type                                                   | Diameter<br>(mm)    | Material       | Invert Elev<br>at main (m) | Invert Elev at property line (m) | Invert Elev at service end (m) | Distance into<br>property (m) | Installation<br>Date |
|-------------------------------------------------------------------|---------------------|----------------|----------------------------|----------------------------------|--------------------------------|-------------------------------|----------------------|
| Sanitary (1098)                                                   | 100mm               | PVC            | -                          | -                                | -                              | -                             | January 1960         |
| Sanitary (1104)                                                   | 100mm               | PVC            | -                          | -                                | -                              | -                             | January 1960         |
| Water (1098)                                                      | 20mm                | Copper         | -                          | -                                | -                              | -                             | January 1960         |
| Water (1104)                                                      | 20mm                | Copper         | -                          | -                                | -                              | -                             | January 1960         |
| Storm                                                             | N/A                 | N/A            | -                          | -                                | -                              | -                             |                      |
| Service Connection Location                                       |                     |                |                            |                                  |                                | Sanitary (m)                  | Storm (m)            |
| Distance from downstream San MH 3059 towards upstream San MH      |                     |                |                            | 3054                             | 1.80                           |                               |                      |
| Distance from downstream San MH 3059 towards upstream San MH 3054 |                     | 3054           | 6.00                       |                                  |                                |                               |                      |
| Power                                                             | Size                | Communications | Size                       | Cable                            | Size                           | Gas                           | Size                 |
| BC Hydro                                                          | -                   | Telus          | -                          | Shaw                             | -                              | FortisBC                      | -                    |
|                                                                   | Underground Service |                | nd Service Undergrour      |                                  |                                |                               |                      |