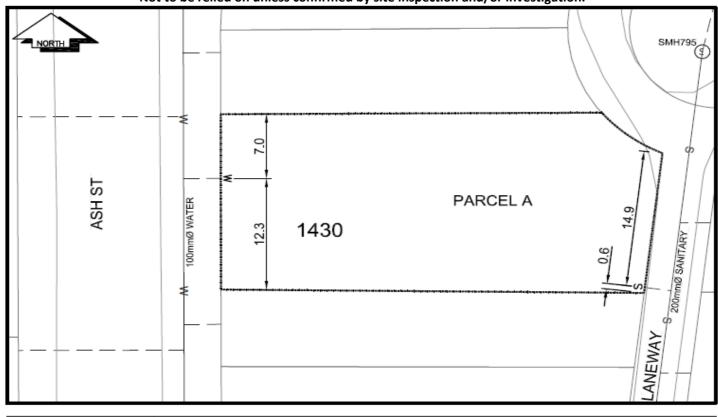

## City of Prince George **History Sheet**

| PID:   | 030124387 |
|--------|-----------|
| SD/MU: |           |
| WO:    |           |

Civic Address: 1430 Ash St

Legal Description: Lot: PCL A Block: 223 (CA5959737) District Lot: 343 Plan: 1268