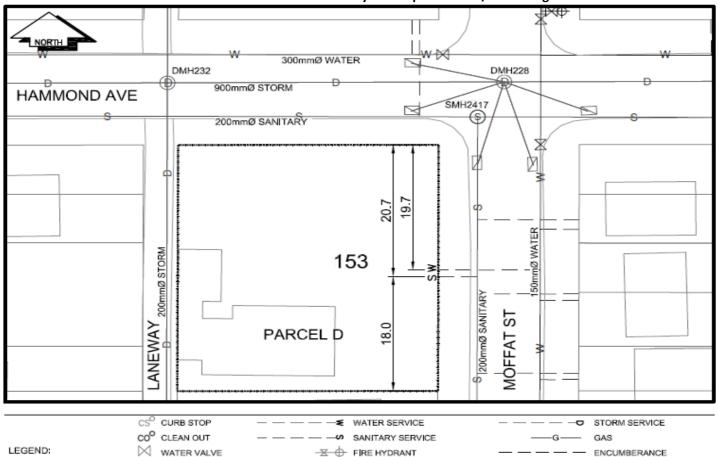

## City of Prince George **History Sheet**

| 030124352 | PID:   |
|-----------|--------|
|           | SD/MU: |
|           | WO:    |

Civic Address: 153 Moffat St

Legal Description: Lot: PCL D Block: 109 (CA5951929) District Lot: 938 Plan: 752

| Service<br>Type | Diameter<br>(mm) | Material | Invert Elev<br>at main (m) | Invert Elev at property line (m) | Invert Depth at service end (m) | Distance into property (m) | Installation<br>Date |
|-----------------|------------------|----------|----------------------------|----------------------------------|---------------------------------|----------------------------|----------------------|
| Sanitary        | 100mm            | AC       | -                          | 602.00                           | 2.30                            | =                          | January 1962         |
| Water           | 20mm             | Copper   | -                          | -                                | =                               | =                          | January 1962         |
| Storm           | N/A              | N/A      | -                          | -                                | -                               | -                          |                      |

| Service Connection Location     |      |                         |      |       | Storm (m) |
|---------------------------------|------|-------------------------|------|-------|-----------|
| Distance from downstream San MH | 2417 | towards upstream San MH | 2487 | 25.14 |           |
| Distance from downstream Stm MH | -    | towards upstream Stm MH | -    |       |           |