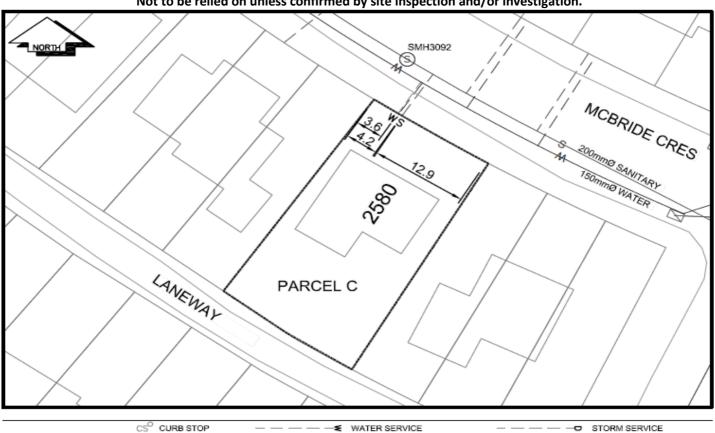

## City of Prince George **History Sheet**

| 030120781 | PID:   |
|-----------|--------|
|           | SD/MU: |
|           | WO:    |

Civic Address: 2580 McBride Cres

Legal Description: Lot: Parcel C Block: 113 District Lot: 343 Plan: 1268

| Service<br>Type | Diameter<br>(mm) | Material | Invert Elev<br>at main (m) | Invert Elev at property line (m) | Invert Elev at service end (m) | Distance into property (m) | Installation<br>Date |
|-----------------|------------------|----------|----------------------------|----------------------------------|--------------------------------|----------------------------|----------------------|
| Sanitary        | 100mm            | AC       | -                          | 582.03                           | 582.03                         | =                          | January 1957         |
| Water           | 20mm             | Copper   | -                          | -                                | =                              | =                          |                      |
| Storm           | N/A              | N/A      | 1                          | -                                | =                              | -                          |                      |

| Service Connection Location     |      |                         |      | Sanitary (m) | Storm (m) |
|---------------------------------|------|-------------------------|------|--------------|-----------|
| Distance from downstream San MH | 3093 | towards upstream San MH | 3092 | 41.60        |           |
| Distance from downstream Stm MH | -    | towards upstream Stm MH | =    |              |           |

 CS<sup>O</sup> CURB STOP
 — — — → ■ WATER SERVICE
 — — — → STORM SERVICE

 CO<sup>O</sup> CLEAN OUT
 — — — → M SANITARY SERVICE
 — G — GAS

 LEGEND:
 WATER VALVE
 — → FIRE HYDRANT
 — — — — ENCUMBERANCE