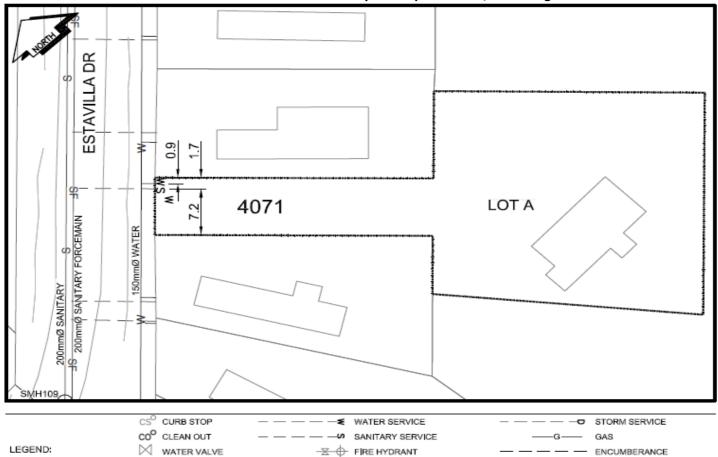

## City of Prince George **History Sheet**

| PID: 030120772 | PID:   |
|----------------|--------|
| SD/MU:         | SD/MU: |
| WO:            | WO:    |

Civic Address: 4071 Estavilla Dr

Legal Description: Lot: A District Lot: 2433 Plan: EPP56373

| Service<br>Type | Diameter<br>(mm) | Material | Invert Elev<br>at main (m) | Invert Elev at property line (m) | Invert Depth at service end (m) | Distance into property (m) | Installation<br>Date |
|-----------------|------------------|----------|----------------------------|----------------------------------|---------------------------------|----------------------------|----------------------|
| Sanitary        | 100mm            | PVC      | -                          | 740.69                           | 2.50                            | =                          | January 1986         |
| Water           | 20mm             | Copper   | -                          | -                                | =                               | =                          | January 1972         |
| Storm           | N/A              | N/A      | -                          | -                                | -                               | -                          |                      |

| Service Connection Location     |    |                         |     |       | Storm (m) |
|---------------------------------|----|-------------------------|-----|-------|-----------|
| Distance from downstream San MH | 95 | towards upstream San MH | 109 | 44.69 |           |
| Distance from downstream Stm MH | -  | towards upstream Stm MH | -   |       |           |