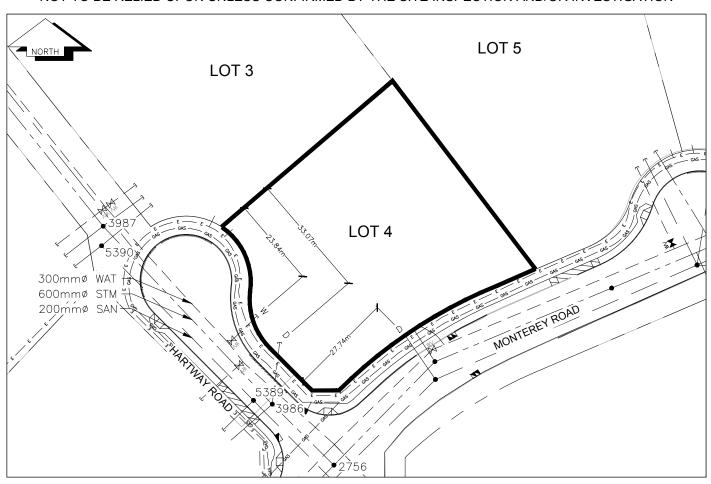

## City of Prince George HISTORY SHEET

| PID: 030-094-55                                                      | Scale: 1:1000           |                                                                       |        |           |                |          |       |                    |                   |             |
|----------------------------------------------------------------------|-------------------------|-----------------------------------------------------------------------|--------|-----------|----------------|----------|-------|--------------------|-------------------|-------------|
| Legal: LOT 4                                                         |                         |                                                                       |        |           | I              | D.L.: 40 | 039   |                    | PLA               | N: EPP56988 |
| Address: 5538 HART                                                   | WAY DRIVE               |                                                                       |        |           |                |          |       |                    |                   |             |
| Sanitary Connection:#                                                |                         | SIZE:                                                                 | 150mmØ | MATERIAL: | PVC            | IN       | IV.   | -                  | CON               | INECTED     |
| Water Connection:#                                                   |                         | SIZE:                                                                 | 150mmØ | MATERIAL: | PVC            | IN       | IV.   | 694.11m            | CON               | INECTED     |
| Storm Connection:#                                                   |                         | SIZE                                                                  | 250mmØ | MATERIAL  | PVC            | IN       | IV.   | 693.40m            | CON               | INECTED     |
| Cash Receipt No's:                                                   |                         | WATER                                                                 |        | SANITARY  |                |          | STORM |                    |                   |             |
| CURB FROM PROPERTY LINE 5m                                           |                         |                                                                       |        |           |                |          |       | PAVEMENT WIDTH 10m |                   |             |
| HYDRO                                                                | 75mm DB2 U/G CONNECTION |                                                                       |        |           |                |          |       |                    |                   |             |
| TELEPHONE                                                            | 100mm DB2               | !                                                                     |        | l         | U/G CONNECTION |          |       |                    |                   |             |
| GAS                                                                  | 42 PROP/P.              | E.                                                                    |        |           |                |          |       |                    |                   |             |
| Information Sheets: REF. DWGS. L&M ENGINEERING LTD. JOB 1146-09 DWGS |                         |                                                                       |        |           |                |          |       |                    |                   |             |
| Comments:                                                            | =                       | WATER SERVICE HYDRO SERVICE HYDRO SERVICE CABLE SERVICE TELECOMMUNICA |        |           |                | IONS     |       |                    | GAS<br>ELECTRICAI | -           |

## THE INFORMATION CONTAINED HEREIN IS FOR INTERNAL USE ONLY. NOT TO BE RELIED UPON UNLESS CONFIRMED BY THE SITE INSPECTION AND/OR INVESTIGATION

| SANITARY, STORM & WATER SERVICE INVERTS                                                   | SANITARY | WATER   | STORM   |
|-------------------------------------------------------------------------------------------|----------|---------|---------|
| 1. Distance from San. M.H. N/A toward San. M.H. N/A to lot service connection point is:   | N/A      | N/A     | N/A     |
| 1a.Distance from Stm. M.H. 3986 toward Stm. M.H. 2756 to lot service connection point is: | N/A      | N/A     | 0m      |
| 2. Main Size at connection point is                                                       | N/A      | 150mmØ  | 250mmØ  |
| 3. Invert of main at conn. stub point is                                                  | N/A      | 692.30m | 693.10m |
| 4. Invert at service end is                                                               | N/A      | 694.54m | 693.40m |
| 5. Cover at property line in meters                                                       | N/A      | 3.01m   | 2.53m   |
| 6. Survey Date: OCT 2015 Book Ref.:1146-09 By:L&M ENGINEERING LTD                         |          |         |         |
|                                                                                           |          |         |         |
|                                                                                           |          |         |         |
|                                                                                           |          |         |         |
|                                                                                           |          |         |         |
|                                                                                           |          |         |         |
|                                                                                           |          |         |         |
|                                                                                           |          |         |         |
|                                                                                           | 1        | 1       |         |
| SANITARY HISTORY:                                                                         |          |         |         |
| DATE INSTALLED: JULY 2015                                                                 |          |         |         |
| INSTALLED BY: JOE ROBERTS CONSTRUCTION                                                    |          |         |         |
|                                                                                           |          |         |         |
|                                                                                           |          |         |         |
|                                                                                           |          |         |         |
|                                                                                           |          |         |         |
|                                                                                           |          |         |         |
|                                                                                           |          |         |         |
|                                                                                           |          |         |         |
|                                                                                           |          |         |         |
| WATER HISTORY:                                                                            |          |         |         |
|                                                                                           |          |         |         |
| DATE INSTALLED: JULY 2015                                                                 |          |         |         |
| INSTALLED BY: JOE ROBERTS CONSTRUCTION                                                    |          |         |         |
|                                                                                           |          |         |         |
|                                                                                           |          |         |         |
|                                                                                           |          |         |         |
|                                                                                           |          |         |         |
|                                                                                           |          |         |         |
|                                                                                           |          |         |         |
|                                                                                           |          |         |         |
|                                                                                           |          |         |         |
|                                                                                           |          |         |         |
| STORM HISTORY:                                                                            |          |         |         |
| DATE INSTALLED: JULY 2015                                                                 |          |         |         |
| INSTALLED BY: JOE ROBERTS CONSTRUCTION                                                    |          |         |         |
|                                                                                           |          |         |         |
|                                                                                           |          |         |         |
|                                                                                           |          |         |         |
|                                                                                           |          |         |         |
|                                                                                           |          |         |         |
|                                                                                           |          |         |         |
|                                                                                           |          |         |         |