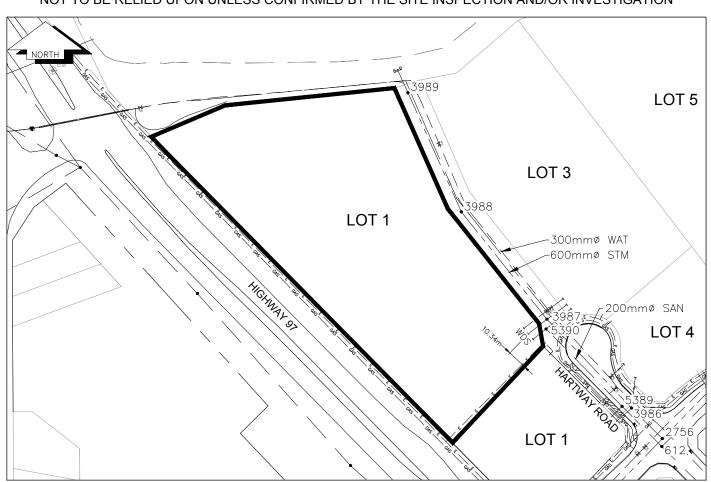

## City of Prince George HISTORY SHEET

| PID: 030-094-518                                                     | 3         |                                                 |        |           | ;              | Scale: 1:200 | 0       |                   |            |
|----------------------------------------------------------------------|-----------|-------------------------------------------------|--------|-----------|----------------|--------------|---------|-------------------|------------|
| Legal: LOT 1                                                         |           |                                                 |        |           | I              | D.L.: 4039   |         | PLAN              | : EPP56988 |
| Address: 5567 HART\                                                  | WAY DRIVE |                                                 |        |           |                |              |         |                   |            |
| Sanitary Connection:#                                                | :         | SIZE:                                           | 150mmØ | MATERIAL: | PVC            | INV.         | 694.25m | CONN              | NECTED     |
| Water Connection:#                                                   |           | SIZE:                                           | 150mmØ | MATERIAL: | PVC            | INV.         | 693.38m | CONN              | NECTED     |
| Storm Connection:#                                                   |           | SIZE                                            | 250mmØ | MATERIAL  | PVC            | INV.         | 693.73m | CONN              | NECTED     |
| Cash Receipt No's:                                                   |           |                                                 | WATER  |           | SANITARY       | <b>(</b>     |         | STORM             |            |
| CURB FROM PROPERTY LINE 5m                                           |           |                                                 |        | PAVEME    |                |              |         | NT WIDTH          | 10m        |
| HYDRO                                                                | 75mm DB   | 75mm DB2                                        |        |           | U/G CONNECTION |              |         |                   |            |
| TELEPHONE                                                            | 100mm DI  | B2                                              |        | l         | U/G CONNECTION |              |         |                   |            |
| GAS                                                                  | 42 PROP/  | P.E.                                            |        |           |                |              |         |                   |            |
| Information Sheets: REF. DWGS. L&M ENGINEERING LTD. JOB 1146-09 DWGS |           |                                                 |        |           |                |              |         |                   |            |
| Comments:                                                            |           | → SWATER SERVICE STORM SERVICE SANITARY SERVICE |        |           |                |              |         | GAS<br>ELECTRICAL |            |

## THE INFORMATION CONTAINED HEREIN IS FOR INTERNAL USE ONLY. NOT TO BE RELIED UPON UNLESS CONFIRMED BY THE SITE INSPECTION AND/OR INVESTIGATION

| SANITARY, STORM & WATER SERVICE INVERTS                                                                 | SANITARY | WATER   | STORM   |
|---------------------------------------------------------------------------------------------------------|----------|---------|---------|
| 1. Distance from San. M.H. <u>5390</u> toward San. M.H. <u>5389</u> to lot service connection point is: | 0m       | N/A     | N/A     |
| 1a.Distance from Stm. M.H. 3987 toward Stm. M.H. 3986 to lot service connection point is:               | N/A      | N/A     | 0m      |
| 2. Main Size at connection point is                                                                     | 200mmØ   | 300mmØ  | 600mmØ  |
| 3. Invert of main at conn. stub point is                                                                | 694.17m  | 692.60m | 693.62m |
| 4. Invert at service end is                                                                             | 694.40m  | 694.13m | 693.89m |
| 5. Cover at property line in meters                                                                     | 2.06m    | 2.80m   | 2.58m   |
| 6. Survey Date: OCT 2015 Book Ref.:1146-09 By:L&M ENGINEERING LTD                                       |          |         |         |
|                                                                                                         |          |         |         |
|                                                                                                         |          |         |         |
|                                                                                                         |          |         |         |
|                                                                                                         |          |         |         |
|                                                                                                         |          |         |         |
|                                                                                                         |          |         |         |
|                                                                                                         |          |         |         |
|                                                                                                         |          |         |         |
| SANITARY HISTORY:                                                                                       |          |         |         |
| DATE INSTALLED: JULY 2015                                                                               |          |         |         |
| INSTALLED BY: JOE ROBERTS CONSTRUCTION                                                                  |          |         |         |
|                                                                                                         |          |         |         |
|                                                                                                         |          |         |         |
|                                                                                                         |          |         |         |
|                                                                                                         |          |         |         |
|                                                                                                         |          |         |         |
|                                                                                                         |          |         |         |
|                                                                                                         |          |         |         |
|                                                                                                         |          |         |         |
| WATER HIGTORY.                                                                                          |          |         |         |
| WATER HISTORY:                                                                                          |          |         |         |
| DATE INSTALLED: JULY 2015                                                                               |          |         |         |
| INSTALLED BY: JOE ROBERTS CONSTRUCTION                                                                  |          |         |         |
|                                                                                                         |          |         |         |
|                                                                                                         |          |         |         |
|                                                                                                         |          |         |         |
|                                                                                                         |          |         |         |
|                                                                                                         |          |         |         |
|                                                                                                         |          |         |         |
|                                                                                                         |          |         |         |
|                                                                                                         |          |         |         |
|                                                                                                         |          |         |         |
| STORM HISTORY:                                                                                          |          |         |         |
| DATE INSTALLED: JULY 2015                                                                               |          |         |         |
| INSTALLED BY: JOE ROBERTS CONSTRUCTION                                                                  |          |         |         |
| INCIALLED DI. NOL NOBERTO CONCINCOTION                                                                  |          |         |         |
|                                                                                                         |          |         |         |
|                                                                                                         |          |         |         |
|                                                                                                         |          |         |         |
|                                                                                                         |          |         |         |
|                                                                                                         |          |         |         |
|                                                                                                         |          |         |         |