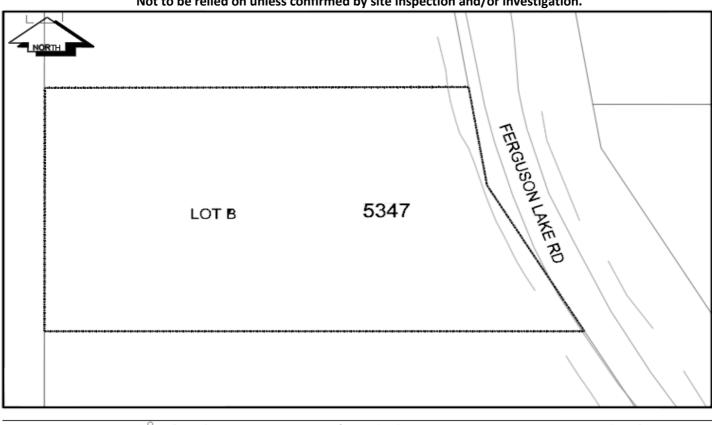

## City of Prince George **History Sheet**

| 030070911 | PID:   |
|-----------|--------|
|           | SD/MU: |
|           | WO:    |

Civic Address: 5347 Ferguson Lake Rd

Legal Description: Lot: B District Lot: 2425 Plan: EPP61363