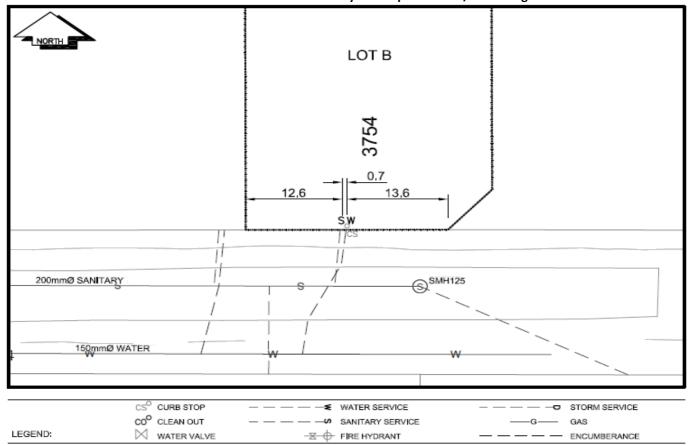

## Civic Address: 3754 Chestnut Dr Legal Description: Lot: B District Lot: 2433 Plan: EPP64503

| Service<br>Type                                                                                                                                             | Diameter<br>(mm)                                   | Material       | Invert Elev<br>at main (m) | Invert Elev at<br>property line (m) | Invert Elev at service end (m) | Distance into<br>property (m) | Installation<br>Date |
|-------------------------------------------------------------------------------------------------------------------------------------------------------------|----------------------------------------------------|----------------|----------------------------|-------------------------------------|--------------------------------|-------------------------------|----------------------|
| Sanitary                                                                                                                                                    | 100mm                                              | PVC            | 734.97                     | 735.77                              | 735.77                         | 0.50                          | October 2015         |
| Water                                                                                                                                                       | 20mm                                               | Copper         | 734.27                     | 734.45                              | 734.45                         | 0.50                          | October 2015         |
| Storm                                                                                                                                                       | N/A                                                | N/A            | -                          | -                                   | -                              | -                             |                      |
| Service Connection Location   Distance from downstream San MH 124 towards upstream San MH 125   Distance from downstream Stm MH - towards upstream Stm MH - |                                                    |                |                            |                                     | Sanitary (m)<br>104.00         | Storm (m)                     |                      |
| Power                                                                                                                                                       | Size                                               | Communications | Size                       | Cable                               | Size                           | Gas                           | Size                 |
| BC Hydro                                                                                                                                                    | -                                                  | Telus          | -                          | Shaw                                | -                              | FortisBC                      | -                    |
| Overhe                                                                                                                                                      | Overhead Service Overhead Service Overhead Service |                |                            |                                     | Service                        |                               |                      |
| Installed by: City of Prince George forces                                                                                                                  |                                                    |                |                            |                                     |                                | Survey Date:                  | -                    |