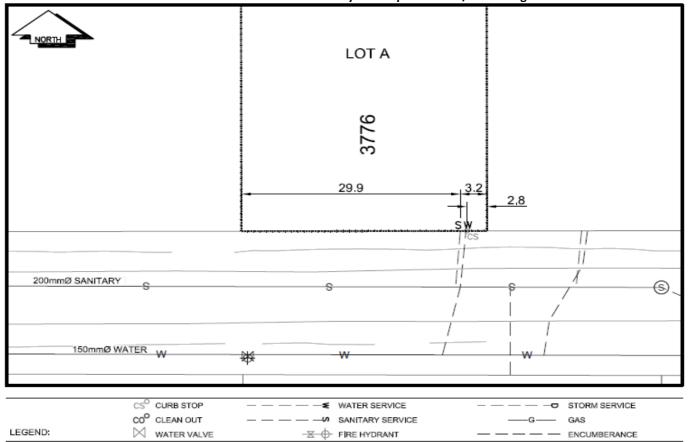

## Civic Address: 3776 Chestnut Dr Legal Description: Lot: A District Lot: 2433 Plan: EPP64503

| Service<br>Type                                                 | Diameter<br>(mm) | Material       | Invert Elev<br>at main (m) | Invert Elev at<br>property line (m) | Invert Elev at service end (m) | Distance into<br>property (m) | Installation<br>Date |
|-----------------------------------------------------------------|------------------|----------------|----------------------------|-------------------------------------|--------------------------------|-------------------------------|----------------------|
| Sanitary                                                        | 100mm            | PVC            | 734.89                     | 735.02                              | 735.02                         | -                             | October 2015         |
| Water                                                           | 20mm             | Copper         | 733.99                     | 734.84                              | 734.87                         | -                             | October 2015         |
| Storm                                                           | N/A              | N/A            | -                          | -                                   | -                              | -                             |                      |
| Service Connection Location                                     |                  |                |                            |                                     |                                | Sanitary (m)                  | Storm (m)            |
| Distance from downstream San MH 124 towards upstream San MH 125 |                  |                |                            | 88.30                               |                                |                               |                      |
| Distance from downstream Stm MH - towards upstream Stm MH -     |                  |                |                            |                                     |                                |                               |                      |
| Power                                                           | Size             | Communications | Size                       | Cable                               | Size                           | Gas                           | Size                 |
| BC Hydro                                                        | -                | Telus          | -                          | Shaw                                | -                              | FortisBC                      | -                    |
| Overhead Service Overhead Service Overhead Service              |                  | l Service      |                            |                                     |                                |                               |                      |
| Installed by: City of Prince George forces                      |                  |                |                            |                                     |                                | Survey Date:                  | -                    |