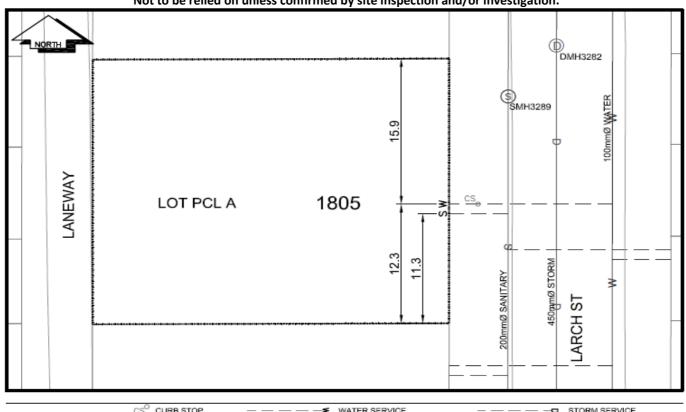

## City of Prince George **History Sheet**

| 029978769 | PID:   |
|-----------|--------|
|           | SD/MU: |
|           | WO:    |

Civic Address: 1805 Larch St

Legal Description: Lot: PCL A Block: 310 (CA5619602) District Lot: 343 Plan: 1268

| Service<br>Type | Diameter<br>(mm) | Material | Invert Elev<br>at main (m) | Invert Elev at property line (m) | Invert Elev at service end (m) | Distance into property (m) | Installation<br>Date |
|-----------------|------------------|----------|----------------------------|----------------------------------|--------------------------------|----------------------------|----------------------|
| Sanitary        | 100mm            | PVC      | -                          | 578.84                           | 2.24                           | -                          | January 1957         |
| Water           | 13mm             | Copper   | -                          | -                                | -                              | -                          | January 1957         |
| Storm           | N/A              | N/A      | -                          | -                                | -                              | -                          |                      |

| Service Connection Location     |      |                         |      |        | Storm (m) |
|---------------------------------|------|-------------------------|------|--------|-----------|
| Distance from downstream San MH | 3296 | towards upstream San MH | 3189 | 100.15 |           |
| Distance from downstream Stm MH | -    | towards upstream Stm MH | -    |        |           |