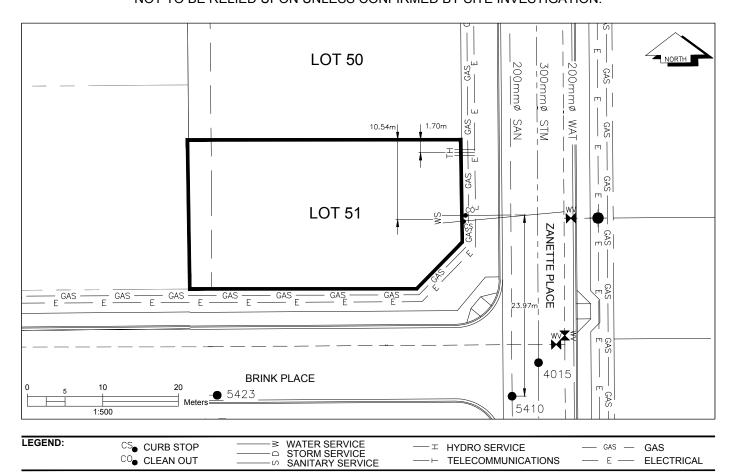

## City of Prince George HISTORY SHEET

| PID:   | 029-975-247 |
|--------|-------------|
| SD/MU: | SD100508    |
| WO:    |             |

CIVIC ADDRESS:

4111 ZANETTE PLACE LEGAL DESCRIPTION: LOT 51 DISTRICT LOT 4376 PLAN EPP63574

| SERVICE<br>TYPE | DIAMETER<br>(mm) | MATERIAL | INVERT ELEV<br>AT MAIN (m) | INVERT ELEV<br>AT PROPERTY<br>LINE (m) | INVERT ELEV<br>AT SERVICE<br>END (m) | COVER AT<br>PROPERTY<br>LINE (m) | DISTANCE INTO<br>PROPERTY (m) | INSTALLATION<br>DATE |
|-----------------|------------------|----------|----------------------------|----------------------------------------|--------------------------------------|----------------------------------|-------------------------------|----------------------|
| SANITARY        | 100              | PVC      | 598.46                     | 598.67                                 | 598.75                               | 2.60                             | 3.00                          | MAY 2016             |
| WATER           | 19               | COPPER   | 598.10                     | 598.63                                 | 598.78                               | 2.72                             | 3.00                          | MAY 2016             |
| STORM           | N/A              | N/A      | N/A                        | N/A                                    | N/A                                  | N/A                              | N/A                           | N/A                  |

| ELECTRICAL / COMMUNICATIONS / GAS |          |                   |                                   |  |  |  |  |
|-----------------------------------|----------|-------------------|-----------------------------------|--|--|--|--|
| ТҮРЕ                              | PROVIDER | SIZE AND MATERIAL | LOCATION ( UNDERGROUND/ OVERHEAD) |  |  |  |  |
| ELECTRICAL                        | BC HYDRO | 75mm DB2          | UNDERGROUND                       |  |  |  |  |
| COMMUNICATION                     | TELUS    | 50mm DB2          | UNDERGROUND                       |  |  |  |  |
| COMMUNICATION                     | SHAW     | 50mm DB2          | UNDERGROUND                       |  |  |  |  |
| GAS                               | FORTISBC | 42 PROP/P.E.      | UNDERGROUND                       |  |  |  |  |