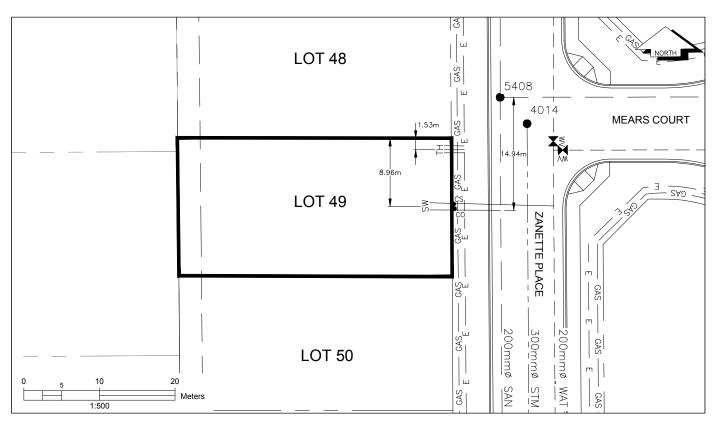

## City of Prince George HISTORY SHEET

| PID:   | 029-975-221 |
|--------|-------------|
| SD/MU: | SD100508    |
| WO:    |             |

CIVIC ADDRESS: 413

4135 ZANETTE PLACE

LEGAL DESCRIPTION: LOT 49 DISTRICT LOT 4376 PLAN EPP63574

| SERVICE<br>TYPE | DIAMETER<br>(mm) | MATERIAL | INVERT ELEV<br>AT MAIN (m) | INVERT ELEV<br>AT PROPERTY<br>LINE (m) | INVERT ELEV<br>AT SERVICE<br>END (m) | COVER AT<br>PROPERTY<br>LINE (m) | DISTANCE INTO<br>PROPERTY (m) | INSTALLATION DATE |
|-----------------|------------------|----------|----------------------------|----------------------------------------|--------------------------------------|----------------------------------|-------------------------------|-------------------|
| SANITARY        | 100              | PVC      | 598.68                     | 598.87                                 | 598.94                               | 2.57                             | 3.00                          | MAY 2016          |
| WATER           | 19               | COPPER   | 598.27                     | 598.91                                 | 598.94                               | 2.54                             | 3.00                          | MAY 2016          |
| STORM           | N/A              | N/A      | N/A                        | N/A                                    | N/A                                  | N/A                              | N/A                           | N/A               |

| ELECTRICAL / COMMUNICATIONS / GAS |          |                   |                                   |  |  |  |  |
|-----------------------------------|----------|-------------------|-----------------------------------|--|--|--|--|
| TYPE                              | PROVIDER | SIZE AND MATERIAL | LOCATION ( UNDERGROUND/ OVERHEAD) |  |  |  |  |
| ELECTRICAL                        | BC HYDRO | 75mm DB2          | UNDERGROUND                       |  |  |  |  |
| COMMUNICATION                     | TELUS    | 50mm DB2          | UNDERGROUND                       |  |  |  |  |
| COMMUNICATION                     | SHAW     | 50mm DB2          | UNDERGROUND                       |  |  |  |  |
| GAS                               | FORTISBC | 42 PROP/P.E.      | UNDERGROUND                       |  |  |  |  |

| INFORMATION SHEETS: L&M ENGINEERING LIMITED PROJECT NUMBER 1145-20 | SURVEY DATE: | JUNE 2016 |
|--------------------------------------------------------------------|--------------|-----------|
| INSTALLED BY: JR CONSTRUCTION & CONSULTING SERVICES LTD.           |              |           |
| COMMENTS:                                                          |              |           |
|                                                                    |              |           |