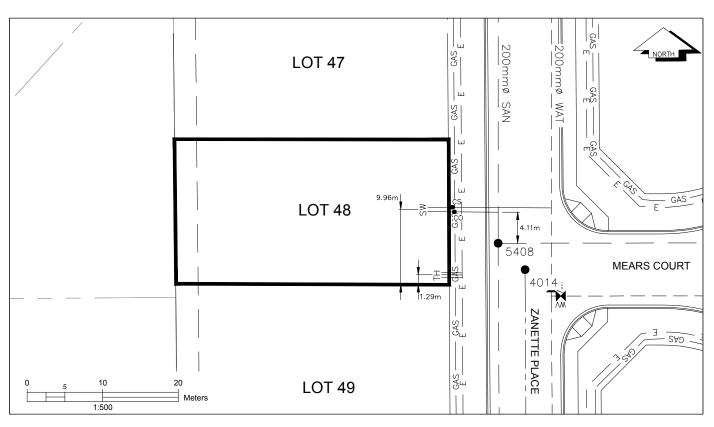

## City of Prince George HISTORY SHEET

| PID:   | 029-975-212 |
|--------|-------------|
| SD/MU: | SD100508    |
| WO:    |             |

CIVIC ADDRESS: 414

4147 ZANETTE PLACE

LEGAL DESCRIPTION: LOT 48 DISTRICT LOT 4376 PLAN EPP63574

| SERVICE<br>TYPE | DIAMETER<br>(mm) | MATERIAL | INVERT ELEV<br>AT MAIN (m) | INVERT ELEV<br>AT PROPERTY<br>LINE (m) | INVERT ELEV<br>AT SERVICE<br>END (m) | COVER AT<br>PROPERTY<br>LINE (m) | DISTANCE INTO<br>PROPERTY (m) | INSTALLATION DATE |
|-----------------|------------------|----------|----------------------------|----------------------------------------|--------------------------------------|----------------------------------|-------------------------------|-------------------|
| SANITARY        | 100              | PVC      | 598.84                     | 599.04                                 | 599.11                               | 2.66                             | 3.00                          | MAY 2016          |
| WATER           | 19               | COPPER   | 598.43                     | 599.03                                 | 599.09                               | 2.67                             | 3.00                          | MAY 2016          |
| STORM           | N/A              | N/A      | N/A                        | N/A                                    | N/A                                  | N/A                              | N/A                           | N/A               |

| ELECTRICAL / COMMUNICATIONS / GAS |          |                   |                                   |  |  |  |
|-----------------------------------|----------|-------------------|-----------------------------------|--|--|--|
| TYPE                              | PROVIDER | SIZE AND MATERIAL | LOCATION ( UNDERGROUND/ OVERHEAD) |  |  |  |
| ELECTRICAL                        | BC HYDRO | 75mm DB2          | UNDERGROUND                       |  |  |  |
| COMMUNICATION                     | TELUS    | 50mm DB2          | UNDERGROUND                       |  |  |  |
| COMMUNICATION                     | SHAW     | 50mm DB2          | UNDERGROUND                       |  |  |  |
| GAS                               | FORTISBC | 42 PROP/P.E.      | UNDERGROUND                       |  |  |  |