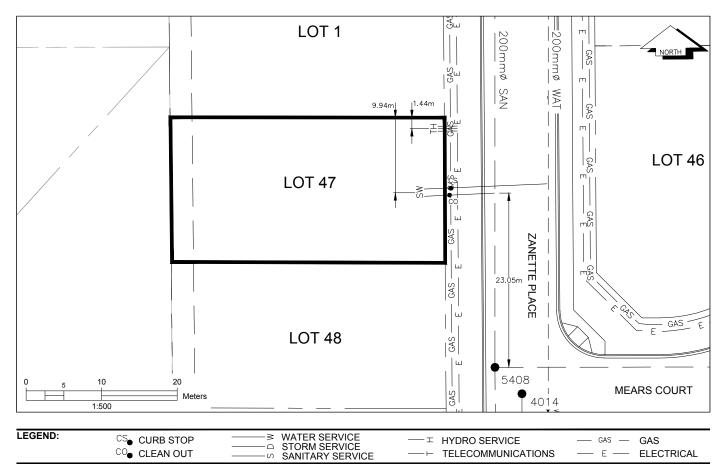

## City of Prince George HISTORY SHEET

| PID:   | 029-975-204 |
|--------|-------------|
| SD/MU: | SD100508    |
| WO:    |             |

CIVIC ADDRESS:

4159 ZANETTE PLACE LEGAL DESCRIPTION: LOT 47 DISTRICT LOT 4376 PLAN EPP63574

| SERVICE<br>TYPE | DIAMETER<br>(mm) | MATERIAL | INVERT ELEV<br>AT MAIN (m) | INVERT ELEV<br>AT PROPERTY<br>LINE (m) | INVERT ELEV<br>AT SERVICE<br>END (m) | COVER AT<br>PROPERTY<br>LINE (m) | DISTANCE INTO<br>PROPERTY (m) | INSTALLATION<br>DATE |
|-----------------|------------------|----------|----------------------------|----------------------------------------|--------------------------------------|----------------------------------|-------------------------------|----------------------|
| SANITARY        | 100              | PVC      | 598.96                     | 599.21                                 | 599.29                               | 2.59                             | 3.00                          | MAY 2016             |
| WATER           | 19               | COPPER   | 598.48                     | 599.22                                 | 599.29                               | 2.58                             | 3.00                          | MAY 2016             |
| STORM           | N/A              | N/A      | N/A                        | N/A                                    | N/A                                  | N/A                              | N/A                           | N/A                  |

| ELECTRICAL / COMMUNICATIONS / GAS |          |                   |                                   |  |  |  |
|-----------------------------------|----------|-------------------|-----------------------------------|--|--|--|
| ТҮРЕ                              | PROVIDER | SIZE AND MATERIAL | LOCATION ( UNDERGROUND/ OVERHEAD) |  |  |  |
| ELECTRICAL                        | BC HYDRO | 75mm DB2          | UNDERGROUND                       |  |  |  |
| COMMUNICATION                     | TELUS    | 50mm DB2          | UNDERGROUND                       |  |  |  |
| COMMUNICATION                     | SHAW     | 50mm DB2          | UNDERGROUND                       |  |  |  |
| GAS                               | FORTISBC | 42 PROP/P.E.      | UNDERGROUND                       |  |  |  |