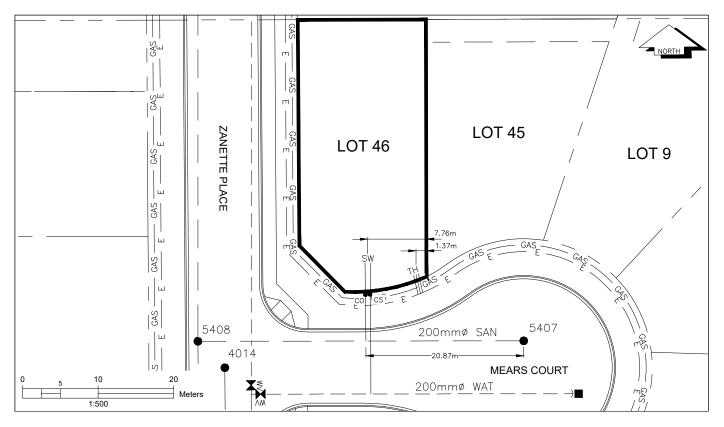

## City of Prince George HISTORY SHEET

| PID:   | 029-975-191 |
|--------|-------------|
| SD/MU: | SD100508    |
| WO:    |             |

CIVIC ADDRESS: 4154 MEARS COURT

LEGAL DESCRIPTION: LOT 46 DISTRICT LOT 4376 PLAN EPP63574

| SERVICE<br>TYPE | DIAMETER<br>(mm) | MATERIAL | INVERT ELEV<br>AT MAIN (m) | INVERT ELEV<br>AT PROPERTY<br>LINE (m) | INVERT ELEV<br>AT SERVICE<br>END (m) | COVER AT<br>PROPERTY<br>LINE (m) | DISTANCE INTO<br>PROPERTY (m) | INSTALLATION DATE |
|-----------------|------------------|----------|----------------------------|----------------------------------------|--------------------------------------|----------------------------------|-------------------------------|-------------------|
| SANITARY        | 100              | PVC      | 599.04                     | 599.23                                 | 599.32                               | 2.46                             | 3.00                          | MAY 2016          |
| WATER           | 19               | COPPER   | 598.54                     | 599.23                                 | 599.34                               | 2.54                             | 3.00                          | MAY 2016          |
| STORM           | N/A              | N/A      | N/A                        | N/A                                    | N/A                                  | N/A                              | N/A                           | N/A               |

| ELECTRICAL / COMMUNICATIONS / GAS |          |                   |                                   |  |  |  |
|-----------------------------------|----------|-------------------|-----------------------------------|--|--|--|
| TYPE                              | PROVIDER | SIZE AND MATERIAL | LOCATION ( UNDERGROUND/ OVERHEAD) |  |  |  |
| ELECTRICAL                        | BC HYDRO | 75mm DB2          | UNDERGROUND                       |  |  |  |
| COMMUNICATION                     | TELUS    | 50mm DB2          | UNDERGROUND                       |  |  |  |
| COMMUNICATION                     | SHAW     | 50mm DB2          | UNDERGROUND                       |  |  |  |
| GAS                               | FORTISBC | 42 PROP/P.E.      | UNDERGROUND                       |  |  |  |

| INFORMATION SHEETS: L&M ENGINEERING LIMITED PROJECT NUMBER 1145-20 | SURVEY DATE: | JUNE 2016 |
|--------------------------------------------------------------------|--------------|-----------|
| INSTALLED BY: JR CONSTRUCTION & CONSULTING SERVICES LTD.           |              |           |
| COMMENTS:                                                          |              |           |
|                                                                    |              |           |