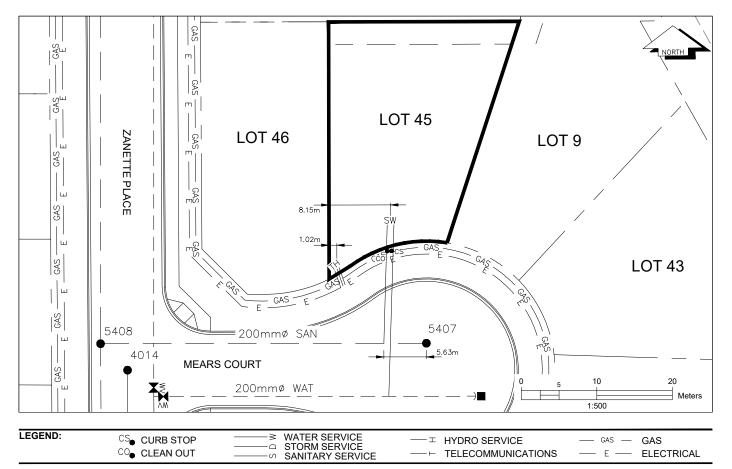

## CIVIC ADDRESS:

4162 MEARS COURT LEGAL DESCRIPTION: LOT 45 DISTRICT LOT 4376 PLAN EPP63574

| SERVICE<br>TYPE | DIAMETER<br>(mm) | MATERIAL | INVERT ELEV<br>AT MAIN (m) | INVERT ELEV<br>AT PROPERTY<br>LINE (m) | INVERT ELEV<br>AT SERVICE<br>END (m) | COVER AT<br>PROPERTY<br>LINE (m) | DISTANCE INTO<br>PROPERTY (m) | INSTALLATION<br>DATE |
|-----------------|------------------|----------|----------------------------|----------------------------------------|--------------------------------------|----------------------------------|-------------------------------|----------------------|
| SANITARY        | 100              | PVC      | 599.18                     | 599.53                                 | 599.65                               | 2.32                             | 3.00                          | MAY 2016             |
| WATER           | 19               | COPPER   | 598.75                     | 599.54                                 | 599.63                               | 2.39                             | 3.00                          | MAY 2016             |
| STORM           | N/A              | N/A      | N/A                        | N/A                                    | N/A                                  | N/A                              | N/A                           | N/A                  |

| ELECTRICAL / COMMUNICATIONS / GAS |          |                   |                                   |  |  |  |  |
|-----------------------------------|----------|-------------------|-----------------------------------|--|--|--|--|
| ТҮРЕ                              | PROVIDER | SIZE AND MATERIAL | LOCATION ( UNDERGROUND/ OVERHEAD) |  |  |  |  |
| ELECTRICAL                        | BC HYDRO | 75mm DB2          | UNDERGROUND                       |  |  |  |  |
| COMMUNICATION                     | TELUS    | 50mm DB2          | UNDERGROUND                       |  |  |  |  |
| COMMUNICATION                     | SHAW     | 50mm DB2          | UNDERGROUND                       |  |  |  |  |
| GAS                               | FORTISBC | 42 PROP/P.E.      | UNDERGROUND                       |  |  |  |  |