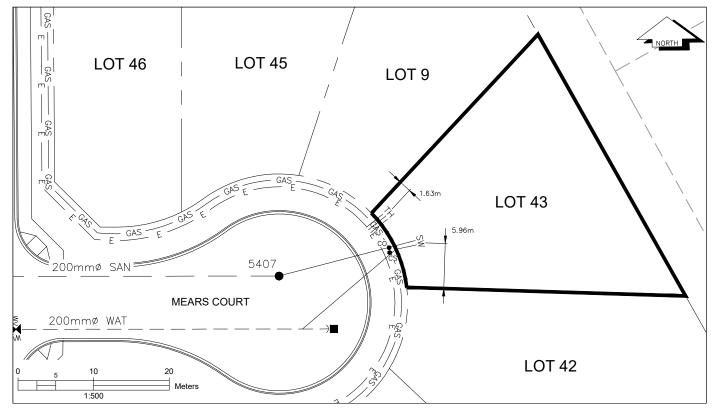

## City of Prince George HISTORY SHEET

| PID:   | 029-975-166 |
|--------|-------------|
| SD/MU: | SD100508    |
| WO:    |             |

CIVIC ADDRESS: 4194 MEARS COURT

LEGAL DESCRIPTION: LOT 43 DISTRICT LOT 4376 PLAN EPP63574

| SERVICE<br>TYPE | DIAMETER<br>(mm) | MATERIAL | INVERT ELEV<br>AT MAIN (m) | INVERT ELEV<br>AT PROPERTY<br>LINE (m) | INVERT ELEV<br>AT SERVICE<br>END (m) | COVER AT<br>PROPERTY<br>LINE (m) | DISTANCE INTO<br>PROPERTY (m) | INSTALLATION DATE |
|-----------------|------------------|----------|----------------------------|----------------------------------------|--------------------------------------|----------------------------------|-------------------------------|-------------------|
| SANITARY        | 100              | PVC      | 599.17                     | 599.50                                 | 599.64                               | 2.61                             | 3.00                          | MAY 2016          |
| WATER           | 19               | COPPER   | 598.82                     | 599.43                                 | 599.50                               | 2.80                             | 3.00                          | MAY 2016          |
| STORM           | N/A              | N/A      | N/A                        | N/A                                    | N/A                                  | N/A                              | N/A                           | N/A               |

| ELECTRICAL / COMMUNICATIONS / GAS |          |                   |                                   |  |  |  |
|-----------------------------------|----------|-------------------|-----------------------------------|--|--|--|
| TYPE                              | PROVIDER | SIZE AND MATERIAL | LOCATION ( UNDERGROUND/ OVERHEAD) |  |  |  |
| ELECTRICAL                        | BC HYDRO | 75mm DB2          | UNDERGROUND                       |  |  |  |
| COMMUNICATION                     | TELUS    | 50mm DB2          | UNDERGROUND                       |  |  |  |
| COMMUNICATION                     | SHAW     | 50mm DB2          | UNDERGROUND                       |  |  |  |
| GAS                               | FORTISBC | 42 PROP/P.E.      | UNDERGROUND                       |  |  |  |