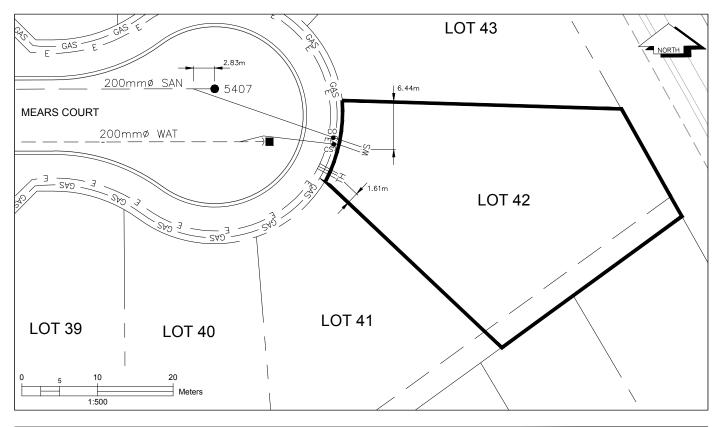

## City of Prince George HISTORY SHEET

| PID:   | 029-975-158 |
|--------|-------------|
| SD/MU: | SD100508    |
| WO:    |             |

CIVIC ADDRESS: 4185 MEARS COURT

LEGAL DESCRIPTION: LOT 42 DISTRICT LOT 4376 PLAN EPP63574

| SERVICE<br>TYPE | DIAMETER<br>(mm) | MATERIAL | INVERT ELEV<br>AT MAIN (m) | INVERT ELEV<br>AT PROPERTY<br>LINE (m) | INVERT ELEV<br>AT SERVICE<br>END (m) | COVER AT<br>PROPERTY<br>LINE (m) | DISTANCE INTO<br>PROPERTY (m) | INSTALLATION DATE |
|-----------------|------------------|----------|----------------------------|----------------------------------------|--------------------------------------|----------------------------------|-------------------------------|-------------------|
| SANITARY        | 100              | PVC      | 599.21                     | 599.70                                 | 599.81                               | 2.50                             | 3.00                          | MAY 2016          |
| WATER           | 19               | COPPER   | 598.82                     | 599.59                                 | 599.69                               | 2.68                             | 3.00                          | MAY 2016          |
| STORM           | N/A              | N/A      | N/A                        | N/A                                    | N/A                                  | N/A                              | N/A                           | N/A               |

| ELECTRICAL / COMMUNICATIONS / GAS |          |                   |                                   |  |  |  |  |
|-----------------------------------|----------|-------------------|-----------------------------------|--|--|--|--|
| TYPE                              | PROVIDER | SIZE AND MATERIAL | LOCATION ( UNDERGROUND/ OVERHEAD) |  |  |  |  |
| ELECTRICAL                        | BC HYDRO | 75mm DB2          | UNDERGROUND                       |  |  |  |  |
| COMMUNICATION                     | TELUS    | 50mm DB2          | UNDERGROUND                       |  |  |  |  |
| COMMUNICATION                     | SHAW     | 50mm DB2          | UNDERGROUND                       |  |  |  |  |
| GAS                               | FORTISBC | 42 PROP/P.E.      | UNDERGROUND                       |  |  |  |  |