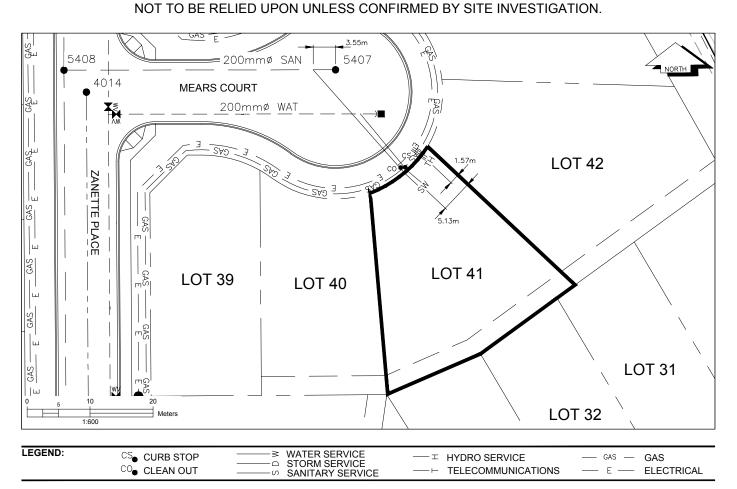

## CIVIC ADDRESS: 4173 MEARS COURT

LEGAL DESCRIPTION: LOT 41 DISTRICT LOT 4376 PLAN EPP63574

| SERVICE<br>TYPE | DIAMETER<br>(mm) | MATERIAL | INVERT ELEV<br>AT MAIN (m) | INVERT ELEV<br>AT PROPERTY<br>LINE (m) | INVERT ELEV<br>AT SERVICE<br>END (m) | COVER AT<br>PROPERTY<br>LINE (m) | DISTANCE INTO<br>PROPERTY (m) | INSTALLATION<br>DATE |
|-----------------|------------------|----------|----------------------------|----------------------------------------|--------------------------------------|----------------------------------|-------------------------------|----------------------|
| SANITARY        | 100              | PVC      | 599.20                     | 599.69                                 | 599.74                               | 2.37                             | 3.00                          | MAY 2016             |
| WATER           | 19               | COPPER   | 598.82                     | 599.57                                 | 599.67                               | 2.57                             | 3.00                          | MAY 2016             |
| STORM           | N/A              | N/A      | N/A                        | N/A                                    | N/A                                  | N/A                              | N/A                           | N/A                  |