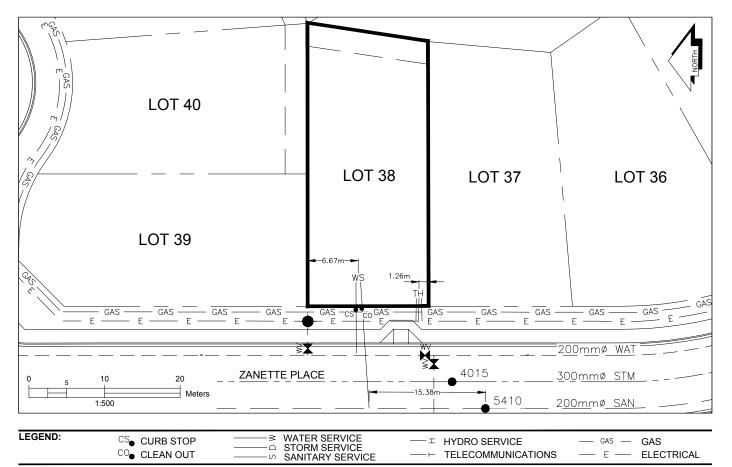

## City of Prince George HISTORY SHEET

| PID:   | 029-975-115 |
|--------|-------------|
| SD/MU: | SD100508    |
| WO:    |             |

CIVIC ADDRESS:

4110 ZANETTE PLACE LEGAL DESCRIPTION: LOT 38 DISTRICT LOT 4376 PLAN EPP63574

| SERVICE<br>TYPE | DIAMETER<br>(mm) | MATERIAL | INVERT ELEV<br>AT MAIN (m) | INVERT ELEV<br>AT PROPERTY<br>LINE (m) | INVERT ELEV<br>AT SERVICE<br>END (m) | COVER AT<br>PROPERTY<br>LINE (m) | DISTANCE INTO<br>PROPERTY (m) | INSTALLATION<br>DATE |
|-----------------|------------------|----------|----------------------------|----------------------------------------|--------------------------------------|----------------------------------|-------------------------------|----------------------|
| SANITARY        | 100              | PVC      | 598.39                     | 598.69                                 | 598.76                               | 2.82                             | 3.00                          | MAY 2016             |
| WATER           | 19               | COPPER   | 598.39                     | 598.70                                 | 598.77                               | 3.01                             | 3.00                          | MAY 2016             |
| STORM           | N/A              | N/A      | N/A                        | N/A                                    | N/A                                  | N/A                              | N/A                           | N/A                  |

| ELECTRICAL / COMMUNICATIONS / GAS |          |                   |                                   |  |  |  |
|-----------------------------------|----------|-------------------|-----------------------------------|--|--|--|
| ТҮРЕ                              | PROVIDER | SIZE AND MATERIAL | LOCATION ( UNDERGROUND/ OVERHEAD) |  |  |  |
| ELECTRICAL                        | BC HYDRO | 75mm DB2          | UNDERGROUND                       |  |  |  |
| COMMUNICATION                     | TELUS    | 50mm DB2          | UNDERGROUND                       |  |  |  |
| COMMUNICATION                     | SHAW     | 50mm DB2          | UNDERGROUND                       |  |  |  |
| GAS                               | FORTISBC | 42 PROP/P.E.      | UNDERGROUND                       |  |  |  |