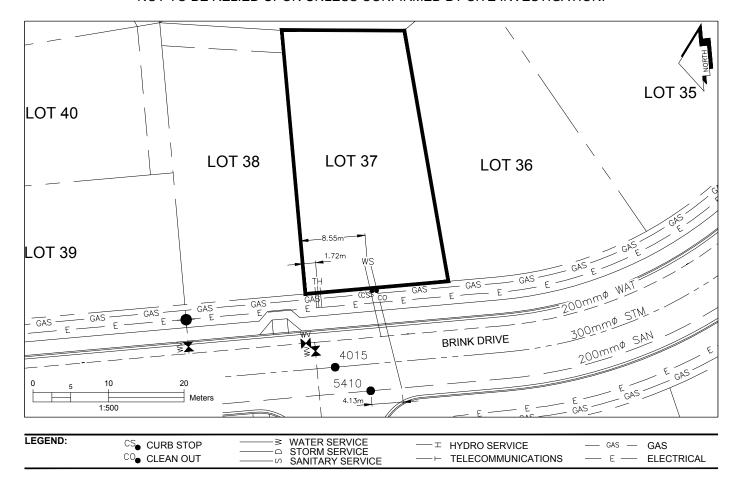

## CIVIC ADDRESS: 4046 BRINK DRIVE

LEGAL DESCRIPTION: LOT 37 DISTRICT LOT 4376 PLAN EPP63574

| SERVICE<br>TYPE | DIAMETER<br>(mm) | MATERIAL | INVERT ELEV<br>AT MAIN (m) | INVERT ELEV<br>AT PROPERTY<br>LINE (m) | INVERT ELEV<br>AT SERVICE<br>END (m) | COVER AT<br>PROPERTY<br>LINE (m) | DISTANCE INTO<br>PROPERTY (m) | INSTALLATION<br>DATE |
|-----------------|------------------|----------|----------------------------|----------------------------------------|--------------------------------------|----------------------------------|-------------------------------|----------------------|
| SANITARY        | 100              | PVC      | 597.80                     | 598.13                                 | 598.20                               | 2.99                             | 3.00                          | MAY 2016             |
| WATER           | 19               | COPPER   | 597.84                     | 598.10                                 | 598.22                               | 3.01                             | 3.00                          | MAY 2016             |
| STORM           | N/A              | N/A      | N/A                        | N/A                                    | N/A                                  | N/A                              | N/A                           | N/A                  |

| ELECTRICAL / COMMUNICATIONS / GAS |          |                   |                                   |  |  |  |  |
|-----------------------------------|----------|-------------------|-----------------------------------|--|--|--|--|
| ТҮРЕ                              | PROVIDER | SIZE AND MATERIAL | LOCATION ( UNDERGROUND/ OVERHEAD) |  |  |  |  |
| ELECTRICAL                        | BC HYDRO | 75mm DB2          | UNDERGROUND                       |  |  |  |  |
| COMMUNICATION                     | TELUS    | 50mm DB2          | UNDERGROUND                       |  |  |  |  |
| COMMUNICATION                     | SHAW     | 50mm DB2          | UNDERGROUND                       |  |  |  |  |
| GAS                               | FORTISBC | 42 PROP/P.E.      | UNDERGROUND                       |  |  |  |  |