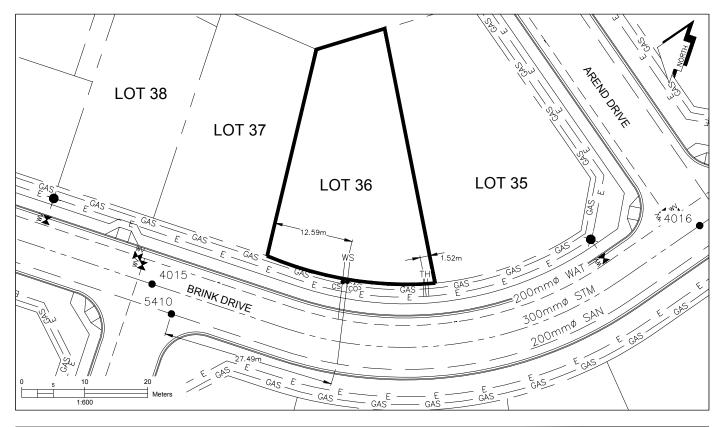

## City of Prince George HISTORY SHEET

| PID:   | 029-975-093 |
|--------|-------------|
| SD/MU: | SD100508    |
| WO:    |             |

CIVIC ADDRESS: 4034 BRINK DRIVE

LEGAL DESCRIPTION: LOT 36 DISTRICT LOT 4376 PLAN EPP63574

| SERVICE<br>TYPE | DIAMETER<br>(mm) | MATERIAL | INVERT ELEV<br>AT MAIN (m) | INVERT ELEV<br>AT PROPERTY<br>LINE (m) | INVERT ELEV<br>AT SERVICE<br>END (m) | COVER AT<br>PROPERTY<br>LINE (m) | DISTANCE INTO<br>PROPERTY (m) | INSTALLATION DATE |
|-----------------|------------------|----------|----------------------------|----------------------------------------|--------------------------------------|----------------------------------|-------------------------------|-------------------|
| SANITARY        | 100              | PVC      | 597.70                     | 598.10                                 | 598.14                               | 2.85                             | 3.00                          | MAY 2016          |
| WATER           | 19               | COPPER   | 597.70                     | 598.10                                 | 598.14                               | 2.93                             | 3.00                          | MAY 2016          |
| STORM           | N/A              | N/A      | N/A                        | N/A                                    | N/A                                  | N/A                              | N/A                           | N/A               |

| ELECTRICAL / COMMUNICATIONS / GAS |          |                   |                                   |  |  |  |
|-----------------------------------|----------|-------------------|-----------------------------------|--|--|--|
| TYPE                              | PROVIDER | SIZE AND MATERIAL | LOCATION ( UNDERGROUND/ OVERHEAD) |  |  |  |
| ELECTRICAL                        | BC HYDRO | 75mm DB2          | UNDERGROUND                       |  |  |  |
| COMMUNICATION                     | TELUS    | 50mm DB2          | UNDERGROUND                       |  |  |  |
| COMMUNICATION                     | SHAW     | 50mm DB2          | UNDERGROUND                       |  |  |  |
| GAS                               | FORTISBC | 42 PROP/P.E.      | UNDERGROUND                       |  |  |  |