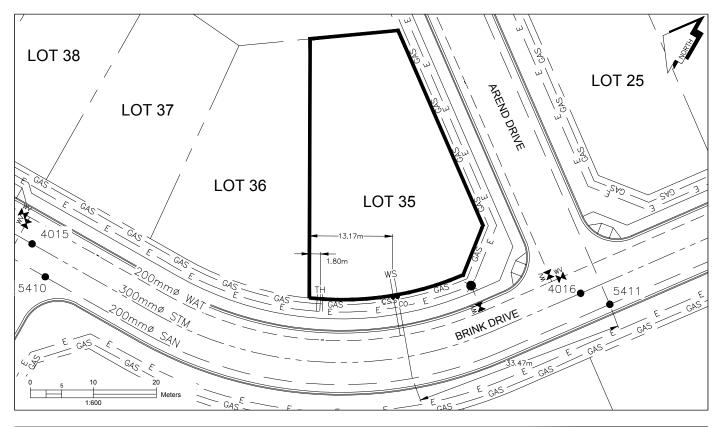

## City of Prince George HISTORY SHEET

| PID:   | 029-975-085 |
|--------|-------------|
| SD/MU: | SD100508    |
| WO:    |             |

CIVIC ADDRESS: 4012 BRINK DRIVE

LEGAL DESCRIPTION: LOT 35 DISTRICT LOT 4376 PLAN EPP63574

| SERVICE<br>TYPE | DIAMETER<br>(mm) | MATERIAL | INVERT ELEV<br>AT MAIN (m) | INVERT ELEV<br>AT PROPERTY<br>LINE (m) | INVERT ELEV<br>AT SERVICE<br>END (m) | COVER AT<br>PROPERTY<br>LINE (m) | DISTANCE INTO<br>PROPERTY (m) | INSTALLATION DATE |
|-----------------|------------------|----------|----------------------------|----------------------------------------|--------------------------------------|----------------------------------|-------------------------------|-------------------|
| SANITARY        | 100              | PVC      | 597.50                     | 597.86                                 | 597.96                               | 2.89                             | 3.00                          | MAY 2016          |
| WATER           | 19               | COPPER   | 597.50                     | 597.86                                 | 598.00                               | 2.97                             | 3.00                          | MAY 2016          |
| STORM           | N/A              | N/A      | N/A                        | N/A                                    | N/A                                  | N/A                              | N/A                           | N/A               |

| ELECTRICAL / COMMUNICATIONS / GAS |          |                   |                                   |  |  |  |  |
|-----------------------------------|----------|-------------------|-----------------------------------|--|--|--|--|
| TYPE                              | PROVIDER | SIZE AND MATERIAL | LOCATION ( UNDERGROUND/ OVERHEAD) |  |  |  |  |
| ELECTRICAL                        | BC HYDRO | 75mm DB2          | UNDERGROUND                       |  |  |  |  |
| COMMUNICATION                     | TELUS    | 50mm DB2          | UNDERGROUND                       |  |  |  |  |
| COMMUNICATION                     | SHAW     | 50mm DB2          | UNDERGROUND                       |  |  |  |  |
| GAS                               | FORTISBC | 42 PROP/P.E.      | UNDERGROUND                       |  |  |  |  |