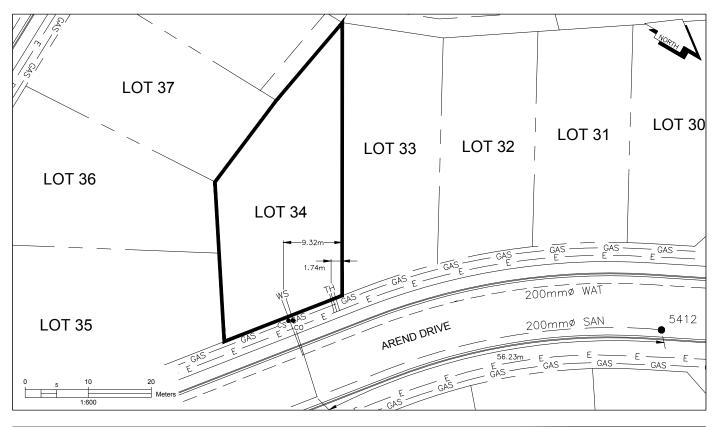

## City of Prince George HISTORY SHEET

| PID:   | 029-975-077 |
|--------|-------------|
| SD/MU: | SD100508    |
| WO:    |             |

CIVIC ADDRESS: 3970 AREND DRIVE

LEGAL DESCRIPTION: LOT 34 DISTRICT LOT 4376 PLAN EPP63574