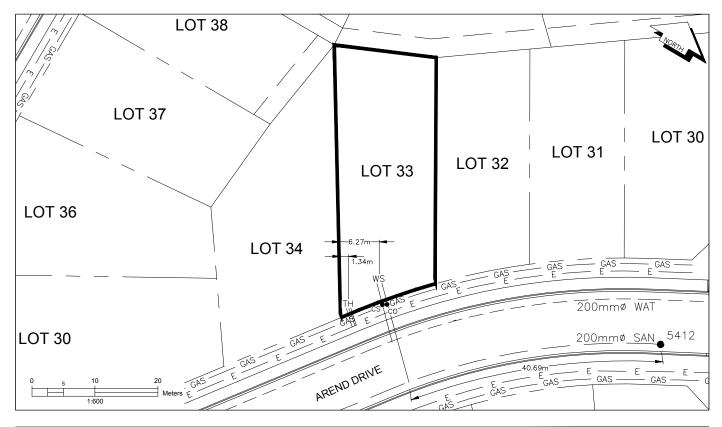

## City of Prince George HISTORY SHEET

| PID:   | 029-975-069 |
|--------|-------------|
| SD/MU: | SD100508    |
| WO:    |             |

CIVIC ADDRESS: 395

3954 AREND DRIVE

LEGAL DESCRIPTION: LOT 33 DISTRICT LOT 4376 PLAN EPP63574

| SERVICE<br>TYPE | DIAMETER<br>(mm) | MATERIAL | INVERT ELEV<br>AT MAIN (m) | INVERT ELEV<br>AT PROPERTY<br>LINE (m) | INVERT ELEV<br>AT SERVICE<br>END (m) | COVER AT<br>PROPERTY<br>LINE (m) | DISTANCE INTO<br>PROPERTY (m) | INSTALLATION<br>DATE |
|-----------------|------------------|----------|----------------------------|----------------------------------------|--------------------------------------|----------------------------------|-------------------------------|----------------------|
| SANITARY        | 100              | PVC      | 598.16                     | 598.54                                 | 598.58                               | 2.60                             | 3.00                          | MAY 2016             |
| WATER           | 19               | COPPER   | 598.06                     | 598.57                                 | 598.59                               | 2.65                             | 3.00                          | MAY 2016             |
| STORM           | N/A              | N/A      | N/A                        | N/A                                    | N/A                                  | N/A                              | N/A                           | N/A                  |

| ELECTRICAL / COMMUNICATIONS / GAS |          |                   |                                   |  |  |  |
|-----------------------------------|----------|-------------------|-----------------------------------|--|--|--|
| TYPE                              | PROVIDER | SIZE AND MATERIAL | LOCATION ( UNDERGROUND/ OVERHEAD) |  |  |  |
| ELECTRICAL                        | BC HYDRO | 75mm DB2          | UNDERGROUND                       |  |  |  |
| COMMUNICATION                     | TELUS    | 50mm DB2          | UNDERGROUND                       |  |  |  |
| COMMUNICATION                     | SHAW     | 50mm DB2          | UNDERGROUND                       |  |  |  |
| GAS                               | FORTISBC | 42 PROP/P.E.      | UNDERGROUND                       |  |  |  |