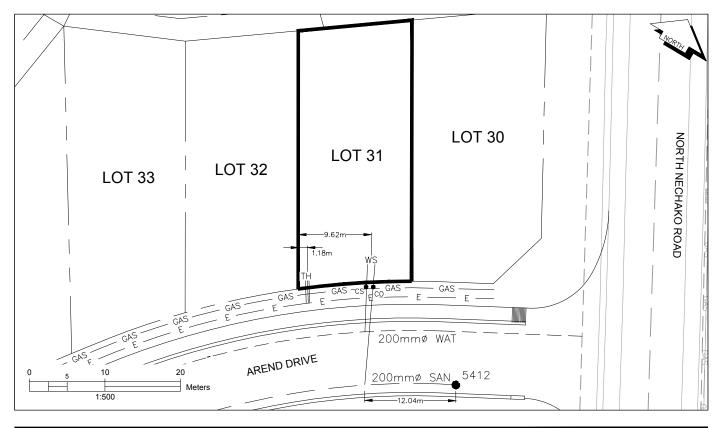

## City of Prince George HISTORY SHEET

| PID:   | 029-975-042 |
|--------|-------------|
| SD/MU: | SD100508    |
| WO:    |             |

CIVIC ADDRESS: 39

3922 AREND DRIVE

LEGAL DESCRIPTION: LOT 31 DISTRICT LOT 4376 PLAN EPP63574

| SERVICE<br>TYPE | DIAMETER<br>(mm) | MATERIAL | INVERT ELEV<br>AT MAIN (m) | INVERT ELEV<br>AT PROPERTY<br>LINE (m) | INVERT ELEV<br>AT SERVICE<br>END (m) | COVER AT<br>PROPERTY<br>LINE (m) | DISTANCE INTO<br>PROPERTY (m) | INSTALLATION DATE |
|-----------------|------------------|----------|----------------------------|----------------------------------------|--------------------------------------|----------------------------------|-------------------------------|-------------------|
| SANITARY        | 100              | PVC      | 598.35                     | 598.68                                 | 598.78                               | 2.43                             | 3.00                          | MAY 2016          |
| WATER           | 19               | COPPER   | 598.06                     | 598.73                                 | 598.83                               | 2.46                             | 3.00                          | MAY 2016          |
| STORM           | N/A              | N/A      | N/A                        | N/A                                    | N/A                                  | N/A                              | N/A                           | N/A               |

| ELECTRICAL / COMMUNICATIONS / GAS |          |                   |                                   |  |  |  |  |
|-----------------------------------|----------|-------------------|-----------------------------------|--|--|--|--|
| TYPE                              | PROVIDER | SIZE AND MATERIAL | LOCATION ( UNDERGROUND/ OVERHEAD) |  |  |  |  |
| ELECTRICAL                        | BC HYDRO | 75mm DB2          | UNDERGROUND                       |  |  |  |  |
| COMMUNICATION                     | TELUS    | 50mm DB2          | UNDERGROUND                       |  |  |  |  |
| COMMUNICATION                     | SHAW     | 50mm DB2          | UNDERGROUND                       |  |  |  |  |
| GAS                               | FORTISBC | 42 PROP/P.E.      | UNDERGROUND                       |  |  |  |  |