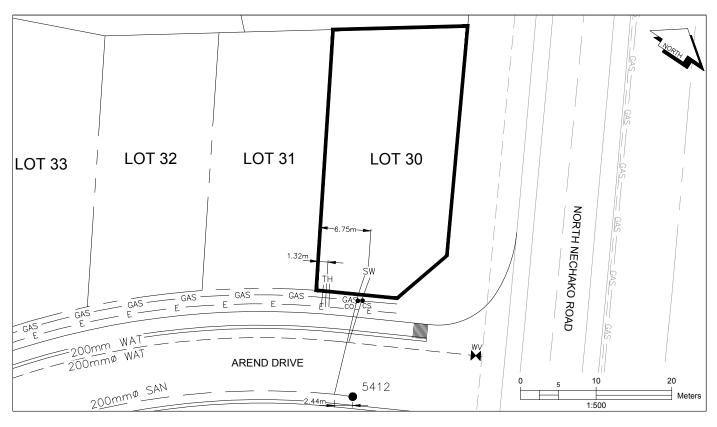

## City of Prince George HISTORY SHEET

| PID:   | 029-975-034 |
|--------|-------------|
| SD/MU: | SD100508    |
| WO:    |             |

CIVIC ADDRESS: 39

3906 AREND DRIVE

LEGAL DESCRIPTION: LOT 30 DISTRICT LOT 4376 PLAN EPP63574

| SERVICE<br>TYPE | DIAMETER<br>(mm) | MATERIAL | INVERT ELEV<br>AT MAIN (m) | INVERT ELEV<br>AT PROPERTY<br>LINE (m) | INVERT ELEV<br>AT SERVICE<br>END (m) | COVER AT<br>PROPERTY<br>LINE (m) | DISTANCE INTO<br>PROPERTY (m) | INSTALLATION DATE |
|-----------------|------------------|----------|----------------------------|----------------------------------------|--------------------------------------|----------------------------------|-------------------------------|-------------------|
| SANITARY        | 100              | PVC      | 598.36                     | 598.61                                 | 598.67                               | 2.58                             | 3.00                          | MAY 2016          |
| WATER           | 19               | COPPER   | 598.03                     | 598.60                                 | 598.68                               | 2.59                             | 3.00                          | MAY 2016          |
| STORM           | N/A              | N/A      | N/A                        | N/A                                    | N/A                                  | N/A                              | N/A                           | N/A               |

| ELECTRICAL / COMMUNICATIONS / GAS |          |                   |                                   |  |  |  |
|-----------------------------------|----------|-------------------|-----------------------------------|--|--|--|
| TYPE                              | PROVIDER | SIZE AND MATERIAL | LOCATION ( UNDERGROUND/ OVERHEAD) |  |  |  |
| ELECTRICAL                        | BC HYDRO | 75mm DB2          | UNDERGROUND                       |  |  |  |
| COMMUNICATION                     | TELUS    | 50mm DB2          | UNDERGROUND                       |  |  |  |
| COMMUNICATION                     | SHAW     | 50mm DB2          | UNDERGROUND                       |  |  |  |
| GAS                               | FORTISBC | 42 PROP/P.E.      | UNDERGROUND                       |  |  |  |

| INFORMATION SHEETS: L&M ENGINEERING LIMITED PROJECT NUMBER 1145-20 | SURVEY DATE: | JUNE 2016 |
|--------------------------------------------------------------------|--------------|-----------|
| INSTALLED BY: JR CONSTRUCTION & CONSULTING SERVICES LTD.           |              |           |
| COMMENTS:                                                          |              |           |
|                                                                    |              |           |