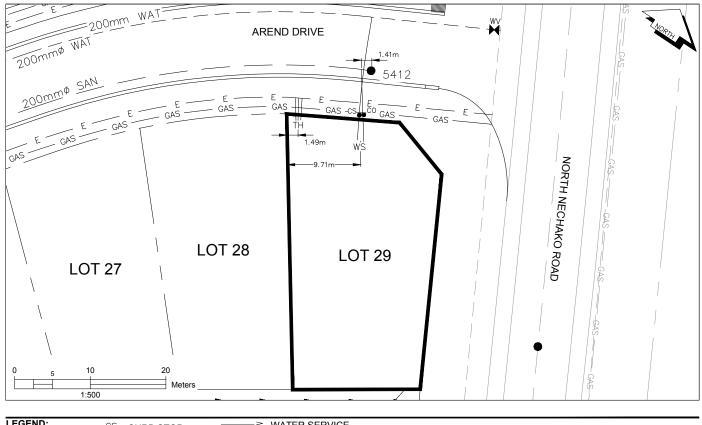

## City of Prince George HISTORY SHEET

| PID:   | 029-975-026 |
|--------|-------------|
| SD/MU: | SD100508    |
| WO:    |             |

## CIVIC ADDRESS:

3907 AREND DRIVE LEGAL DESCRIPTION: LOT 29 DISTRICT LOT 4376 PLAN EPP63574

| SERVICE<br>TYPE | DIAMETER<br>(mm) | MATERIAL | INVERT ELEV<br>AT MAIN (m) | INVERT ELEV<br>AT PROPERTY<br>LINE (m) | INVERT ELEV<br>AT SERVICE<br>END (m) | COVER AT<br>PROPERTY<br>LINE (m) | DISTANCE INTO<br>PROPERTY (m) | INSTALLATION<br>DATE |
|-----------------|------------------|----------|----------------------------|----------------------------------------|--------------------------------------|----------------------------------|-------------------------------|----------------------|
| SANITARY        | 100              | PVC      | 598.38                     | 598.48                                 | 598.52                               | 2.69                             | 3.00                          | MAY 2016             |
| WATER           | 19               | COPPER   | 598.03                     | 598.48                                 | 598.53                               | 2.77                             | 3.00                          | MAY 2016             |
| STORM           | N/A              | N/A      | N/A                        | N/A                                    | N/A                                  | N/A                              | N/A                           | N/A                  |

| ELECTRICAL / COMMUNICATIONS / GAS |          |                   |                                   |  |  |
|-----------------------------------|----------|-------------------|-----------------------------------|--|--|
| ТҮРЕ                              | PROVIDER | SIZE AND MATERIAL | LOCATION ( UNDERGROUND/ OVERHEAD) |  |  |
| ELECTRICAL                        | BC HYDRO | 75mm DB2          | UNDERGROUND                       |  |  |
| COMMUNICATION                     | TELUS    | 50mm DB2          | UNDERGROUND                       |  |  |
| COMMUNICATION                     | SHAW     | 50mm DB2          | UNDERGROUND                       |  |  |
| GAS                               | FORTISBC | 42 PROP/P.E.      | UNDERGROUND                       |  |  |

| LEGEND: | CS CURB STOP  | ─────────── WATER SERVICE<br>──────────────── STORM SERVICE |                        | — GAS — GAS      |
|---------|---------------|-------------------------------------------------------------|------------------------|------------------|
|         | CO. CLEAN OUT |                                                             | ──⊢ TELECOMMUNICATIONS | - E - ELECTRICAL |