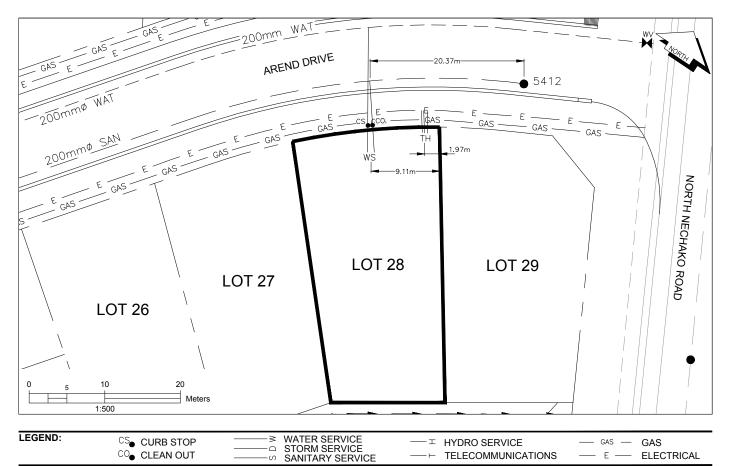

## City of Prince George HISTORY SHEET

| PID:   | 029-975-018 |
|--------|-------------|
| SD/MU: | SD100508    |
| WO:    |             |

SURVEY DATE:

JUNE 2016

## CIVIC ADDRESS:

3923 AREND DRIVE LEGAL DESCRIPTION: LOT 28 DISTRICT LOT 4376 PLAN EPP63574

| SERVICE<br>TYPE | DIAMETER<br>(mm) | MATERIAL | INVERT ELEV<br>AT MAIN (m) | INVERT ELEV<br>AT PROPERTY<br>LINE (m) | INVERT ELEV<br>AT SERVICE<br>END (m) | COVER AT<br>PROPERTY<br>LINE (m) | DISTANCE INTO<br>PROPERTY (m) | INSTALLATION<br>DATE |
|-----------------|------------------|----------|----------------------------|----------------------------------------|--------------------------------------|----------------------------------|-------------------------------|----------------------|
| SANITARY        | 100              | PVC      | 598.27                     | 598.46                                 | 598.54                               | 2.81                             | 3.00                          | MAY 2016             |
| WATER           | 19               | COPPER   | 598.03                     | 598.47                                 | 598.52                               | 2.88                             | 3.00                          | MAY 2016             |
| STORM           | N/A              | N/A      | N/A                        | N/A                                    | N/A                                  | N/A                              | N/A                           | N/A                  |

| ELECTRICAL / COMMUNICATIONS / GAS |          |                   |                                   |  |  |  |  |
|-----------------------------------|----------|-------------------|-----------------------------------|--|--|--|--|
| ТҮРЕ                              | PROVIDER | SIZE AND MATERIAL | LOCATION ( UNDERGROUND/ OVERHEAD) |  |  |  |  |
| ELECTRICAL                        | BC HYDRO | 75mm DB2          | UNDERGROUND                       |  |  |  |  |
| COMMUNICATION                     | TELUS    | 50mm DB2          | UNDERGROUND                       |  |  |  |  |
| COMMUNICATION                     | SHAW     | 50mm DB2          | UNDERGROUND                       |  |  |  |  |
| GAS                               | FORTISBC | 42 PROP/P.E.      | UNDERGROUND                       |  |  |  |  |