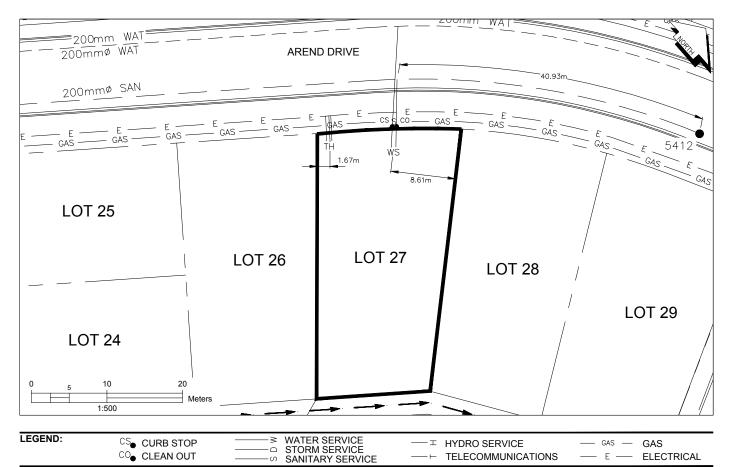

## City of Prince George HISTORY SHEET

| PID:   | 029-975-000 |
|--------|-------------|
| SD/MU: | SD100508    |
| WO:    |             |

CIVIC ADDRESS:

3949 AREND DRIVE

CO CLEAN OUT

LEGAL DESCRIPTION: LOT 27 DISTRICT LOT 4376 PLAN EPP63574

| SERVICE<br>TYPE | DIAMETER<br>(mm) | MATERIAL | INVERT ELEV<br>AT MAIN (m) | INVERT ELEV<br>AT PROPERTY<br>LINE (m) | INVERT ELEV<br>AT SERVICE<br>END (m) | COVER AT<br>PROPERTY<br>LINE (m) | DISTANCE INTO<br>PROPERTY (m) | INSTALLATION DATE |
|-----------------|------------------|----------|----------------------------|----------------------------------------|--------------------------------------|----------------------------------|-------------------------------|-------------------|
| SANITARY        | 100              | PVC      | 598.17                     | 598.38                                 | 598.44                               | 2.79                             | 3.00                          | MAY 2016          |
| WATER           | 19               | COPPER   | 598.04                     | 598.38                                 | 598.43                               | 2.87                             | 3.00                          | MAY 2016          |
| STORM           | N/A              | N/A      | N/A                        | N/A                                    | N/A                                  | N/A                              | N/A                           | N/A               |

| ELECTRICAL / COMMUNICATIONS / GAS |          |                   |                                   |  |  |  |  |
|-----------------------------------|----------|-------------------|-----------------------------------|--|--|--|--|
| TYPE                              | PROVIDER | SIZE AND MATERIAL | LOCATION ( UNDERGROUND/ OVERHEAD) |  |  |  |  |
| ELECTRICAL                        | BC HYDRO | 75mm DB2          | UNDERGROUND                       |  |  |  |  |
| COMMUNICATION                     | TELUS    | 50mm DB2          | UNDERGROUND                       |  |  |  |  |
| COMMUNICATION                     | SHAW     | 50mm DB2          | UNDERGROUND                       |  |  |  |  |
| GAS                               | FORTISBC | 42 PROP/P.E.      | UNDERGROUND                       |  |  |  |  |

| INFORMATION SHEETS: L&M ENGINEERING LIMITED PROJECT NUMBER 1145-20 | SURVEY DATE: | JUNE 2016 |
|--------------------------------------------------------------------|--------------|-----------|
| INSTALLED BY: JR CONSTRUCTION & CONSULTING SERVICES LTD.           |              |           |
| COMMENTS:                                                          |              |           |
|                                                                    |              |           |