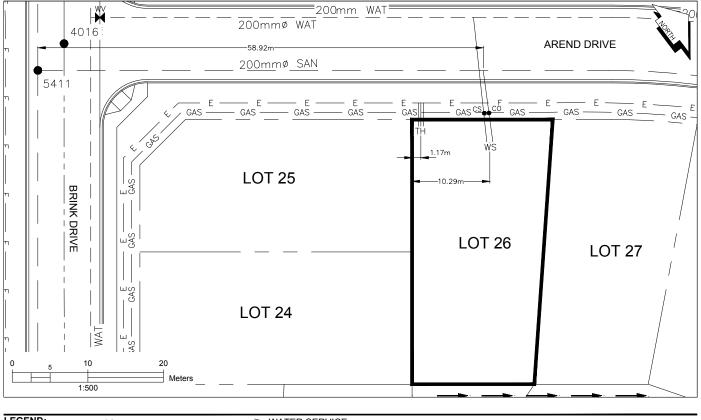

## CIVIC ADDRESS:

3975 AREND DRIVE LEGAL DESCRIPTION: LOT 26 DISTRICT LOT 4376 PLAN EPP63574

| SERVICE<br>TYPE | DIAMETER<br>(mm) | MATERIAL | INVERT ELEV<br>AT MAIN (m) | INVERT ELEV<br>AT PROPERTY<br>LINE (m) | INVERT ELEV<br>AT SERVICE<br>END (m) | COVER AT<br>PROPERTY<br>LINE (m) | DISTANCE INTO<br>PROPERTY (m) | INSTALLATION<br>DATE |
|-----------------|------------------|----------|----------------------------|----------------------------------------|--------------------------------------|----------------------------------|-------------------------------|----------------------|
| SANITARY        | 100              | PVC      | 598.05                     | 598.25                                 | 598.30                               | 2.75                             | 3.00                          | MAY 2016             |
| WATER           | 19               | COPPER   | 597.86                     | 598.26                                 | 598.32                               | 2.82                             | 3.00                          | MAY 2016             |
| STORM           | N/A              | N/A      | N/A                        | N/A                                    | N/A                                  | N/A                              | N/A                           | N/A                  |

| ELECTRICAL / COMMUNICATIONS / GAS |          |                   |                                   |  |  |
|-----------------------------------|----------|-------------------|-----------------------------------|--|--|
| ТҮРЕ                              | PROVIDER | SIZE AND MATERIAL | LOCATION ( UNDERGROUND/ OVERHEAD) |  |  |
| ELECTRICAL                        | BC HYDRO | 75mm DB2          | UNDERGROUND                       |  |  |
| COMMUNICATION                     | TELUS    | 50mm DB2          | UNDERGROUND                       |  |  |
| COMMUNICATION                     | SHAW     | 50mm DB2          | UNDERGROUND                       |  |  |
| GAS                               | FORTISBC | 42 PROP/P.E.      | UNDERGROUND                       |  |  |

| LEGEND: | CS CURB STOP  | ─────────── WATER SERVICE<br>──────────── STORM SERVICE |                        | — GAS — GAS      |
|---------|---------------|---------------------------------------------------------|------------------------|------------------|
|         | CO. CLEAN OUT |                                                         | ──⊢ TELECOMMUNICATIONS | - E - ELECTRICAL |