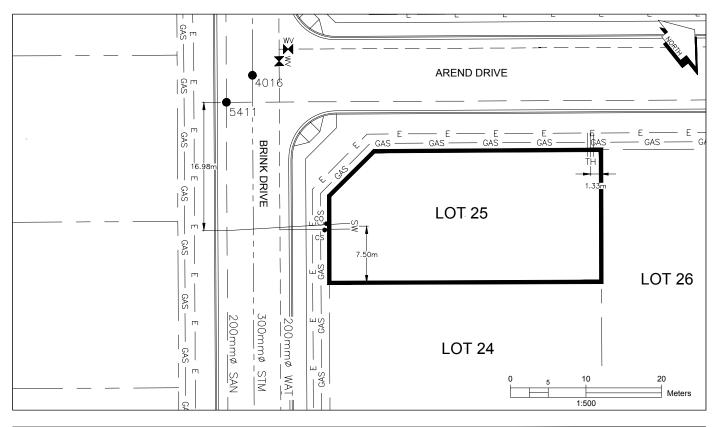

## City of Prince George HISTORY SHEET

| PID:   | 029-974-984 |
|--------|-------------|
| SD/MU: | SD100508    |
| WO:    |             |

CIVIC ADDRESS:

3991 AREND DRIVE

LEGAL DESCRIPTION: LOT 25 DISTRICT LOT 4376 PLAN EPP63574

| SERVICE<br>TYPE | DIAMETER<br>(mm) | MATERIAL | INVERT ELEV<br>AT MAIN (m) | INVERT ELEV<br>AT PROPERTY<br>LINE (m) | INVERT ELEV<br>AT SERVICE<br>END (m) | COVER AT<br>PROPERTY<br>LINE (m) | DISTANCE INTO<br>PROPERTY (m) | INSTALLATION DATE |
|-----------------|------------------|----------|----------------------------|----------------------------------------|--------------------------------------|----------------------------------|-------------------------------|-------------------|
| SANITARY        | 100              | PVC      | 597.19                     | 597.65                                 | 597.72                               | 2.79                             | 3.00                          | MAY 2016          |
| WATER           | 19               | COPPER   | 597.23                     | 597.62                                 | 597.68                               | 2.72                             | 3.00                          | MAY 2016          |
| STORM           | N/A              | N/A      | N/A                        | N/A                                    | N/A                                  | N/A                              | N/A                           | N/A               |

| ELECTRICAL / COMMUNICATIONS / GAS |          |                   |                                   |  |  |  |
|-----------------------------------|----------|-------------------|-----------------------------------|--|--|--|
| TYPE                              | PROVIDER | SIZE AND MATERIAL | LOCATION ( UNDERGROUND/ OVERHEAD) |  |  |  |
| ELECTRICAL                        | BC HYDRO | 75mm DB2          | UNDERGROUND                       |  |  |  |
| COMMUNICATION                     | TELUS    | 50mm DB2          | UNDERGROUND                       |  |  |  |
| COMMUNICATION                     | SHAW     | 50mm DB2          | UNDERGROUND                       |  |  |  |
| GAS                               | FORTISBC | 42 PROP/P.E.      | UNDERGROUND                       |  |  |  |