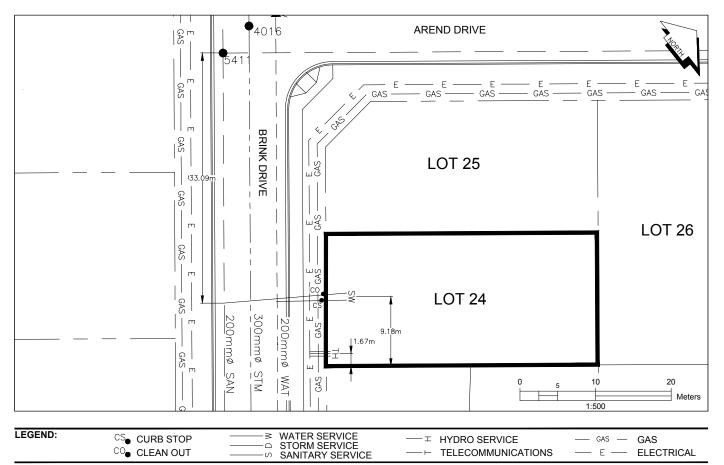

## CIVIC ADDRESS: 3980 BRINK DRINVE LEGAL DESCRIPTION: LOT 24 DISTRICT LOT 4376 PLAN EPP63574

| SERVICE<br>TYPE | DIAMETER<br>(mm) | MATERIAL | INVERT ELEV<br>AT MAIN (m) | INVERT ELEV<br>AT PROPERTY<br>LINE (m) | INVERT ELEV<br>AT SERVICE<br>END (m) | COVER AT<br>PROPERTY<br>LINE (m) | DISTANCE INTO<br>PROPERTY (m) | INSTALLATION<br>DATE |
|-----------------|------------------|----------|----------------------------|----------------------------------------|--------------------------------------|----------------------------------|-------------------------------|----------------------|
| SANITARY        | 100              | PVC      | 597.05                     | 597.41                                 | 597.47                               | 2.96                             | 3.00                          | MAY 2016             |
| WATER           | 19               | COPPER   | 597.13                     | 597.37                                 | 597.44                               | 3.08                             | 3.00                          | MAY 2016             |
| STORM           | N/A              | N/A      | N/A                        | N/A                                    | N/A                                  | N/A                              | N/A                           | N/A                  |

| ELECTRICAL / COMMUNICATIONS / GAS |          |                   |                                   |  |  |  |
|-----------------------------------|----------|-------------------|-----------------------------------|--|--|--|
| ТҮРЕ                              | PROVIDER | SIZE AND MATERIAL | LOCATION ( UNDERGROUND/ OVERHEAD) |  |  |  |
| ELECTRICAL                        | BC HYDRO | 75mm DB2          | UNDERGROUND                       |  |  |  |
| COMMUNICATION                     | TELUS    | 50mm DB2          | UNDERGROUND                       |  |  |  |
| COMMUNICATION                     | SHAW     | 50mm DB2          | UNDERGROUND                       |  |  |  |
| GAS                               | FORTISBC | 42 PROP/P.E.      | UNDERGROUND                       |  |  |  |