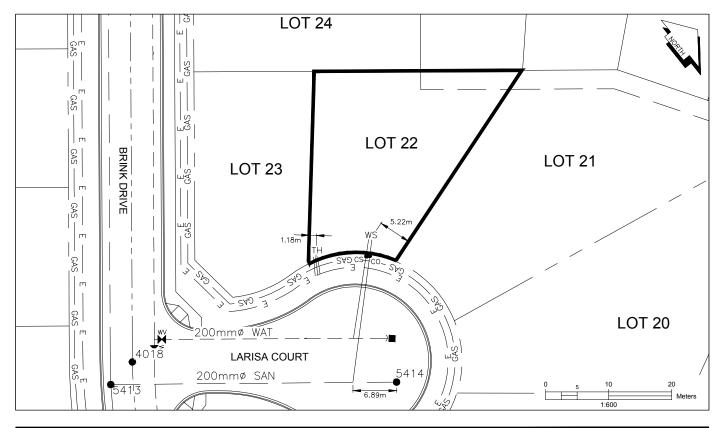

## City of Prince George HISTORY SHEET

| PID:   | 029-974-950 |
|--------|-------------|
| SD/MU: | SD100508    |
| WO:    |             |

CIVIC ADDRESS: 3966 LARISA COURT

LEGAL DESCRIPTION: LOT 22 DISTRICT LOT 4376 PLAN EPP63574