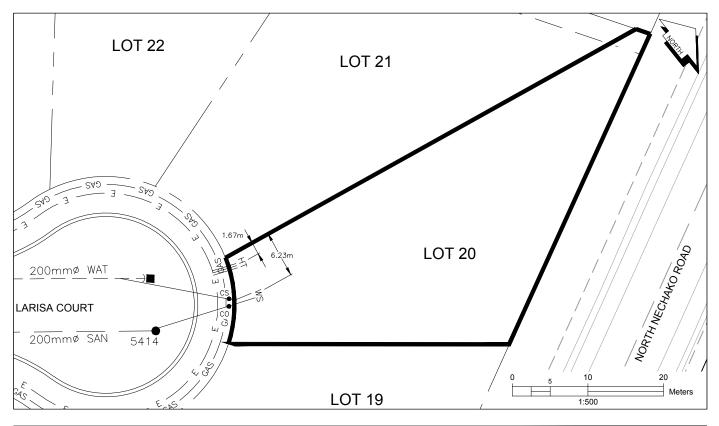

## City of Prince George HISTORY SHEET

| PID:   | 029-974-933 |
|--------|-------------|
| SD/MU: | SD100508    |
| WO:    |             |

CIVIC ADDRESS: 3990 LARISA COURT

LEGAL DESCRIPTION: LOT 20 DISTRICT LOT 4376 PLAN EPP63574

| SERVICE<br>TYPE | DIAMETER<br>(mm) | MATERIAL | INVERT ELEV<br>AT MAIN (m) | INVERT ELEV<br>AT PROPERTY<br>LINE (m) | INVERT ELEV<br>AT SERVICE<br>END (m) | COVER AT<br>PROPERTY<br>LINE (m) | DISTANCE INTO<br>PROPERTY (m) | INSTALLATION DATE |
|-----------------|------------------|----------|----------------------------|----------------------------------------|--------------------------------------|----------------------------------|-------------------------------|-------------------|
| SANITARY        | 100              | PVC      | 597.54                     | 597.73                                 | 597.84                               | 2.67                             | 3.00                          | MAY 2016          |
| WATER           | 19               | COPPER   | 597.04                     | 597.66                                 | 597.84                               | 2.82                             | 3.00                          | MAY 2016          |
| STORM           | N/A              | N/A      | N/A                        | N/A                                    | N/A                                  | N/A                              | N/A                           | N/A               |

| ELECTRICAL / COMMUNICATIONS / GAS |          |                   |                                   |  |  |  |
|-----------------------------------|----------|-------------------|-----------------------------------|--|--|--|
| TYPE                              | PROVIDER | SIZE AND MATERIAL | LOCATION ( UNDERGROUND/ OVERHEAD) |  |  |  |
| ELECTRICAL                        | BC HYDRO | 75mm DB2          | UNDERGROUND                       |  |  |  |
| COMMUNICATION                     | TELUS    | 50mm DB2          | UNDERGROUND                       |  |  |  |
| COMMUNICATION                     | SHAW     | 50mm DB2          | UNDERGROUND                       |  |  |  |
| GAS                               | FORTISBC | 42 PROP/P.E.      | UNDERGROUND                       |  |  |  |