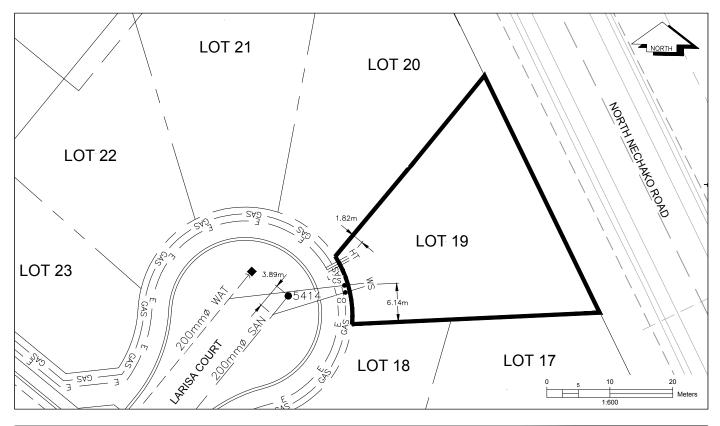

## City of Prince George HISTORY SHEET

| PID:   | 029-974-925 |
|--------|-------------|
| SD/MU: | SD100508    |
| WO:    |             |

CIVIC ADDRESS:

3967 LARISA COURT

LEGAL DESCRIPTION: LOT 19 DISTRICT LOT 4376 PLAN EPP63574

| SERVICE<br>TYPE | DIAMETER<br>(mm) | MATERIAL | INVERT ELEV<br>AT MAIN (m) | INVERT ELEV<br>AT PROPERTY<br>LINE (m) | INVERT ELEV<br>AT SERVICE<br>END (m) | COVER AT<br>PROPERTY<br>LINE (m) | DISTANCE INTO<br>PROPERTY (m) | INSTALLATION DATE |
|-----------------|------------------|----------|----------------------------|----------------------------------------|--------------------------------------|----------------------------------|-------------------------------|-------------------|
| SANITARY        | 100              | PVC      | 597.46                     | 597.77                                 | 597.87                               | 2.61                             | 3.00                          | MAY 2016          |
| WATER           | 19               | COPPER   | 597.03                     | 597.78                                 | 597.86                               | 2.68                             | 3.00                          | MAY 2016          |
| STORM           | N/A              | N/A      | N/A                        | N/A                                    | N/A                                  | N/A                              | N/A                           | N/A               |

| ELECTRICAL / COMMUNICATIONS / GAS |          |                   |                                   |  |  |  |
|-----------------------------------|----------|-------------------|-----------------------------------|--|--|--|
| TYPE                              | PROVIDER | SIZE AND MATERIAL | LOCATION ( UNDERGROUND/ OVERHEAD) |  |  |  |
| ELECTRICAL                        | BC HYDRO | 75mm DB2          | UNDERGROUND                       |  |  |  |
| COMMUNICATION                     | TELUS    | 50mm DB2          | UNDERGROUND                       |  |  |  |
| COMMUNICATION                     | SHAW     | 50mm DB2          | UNDERGROUND                       |  |  |  |
| GAS                               | FORTISBC | 42 PROP/P.E.      | UNDERGROUND                       |  |  |  |

| INFORMATION SHEETS: L&M ENGINEERING LIMITED PROJECT NUMBER 1145-20 | SURVEY DATE: | JUNE 2016 |
|--------------------------------------------------------------------|--------------|-----------|
| INSTALLED BY: JR CONSTRUCTION & CONSULTING SERVICES LTD.           |              |           |
| COMMENTS:                                                          |              |           |
|                                                                    |              |           |