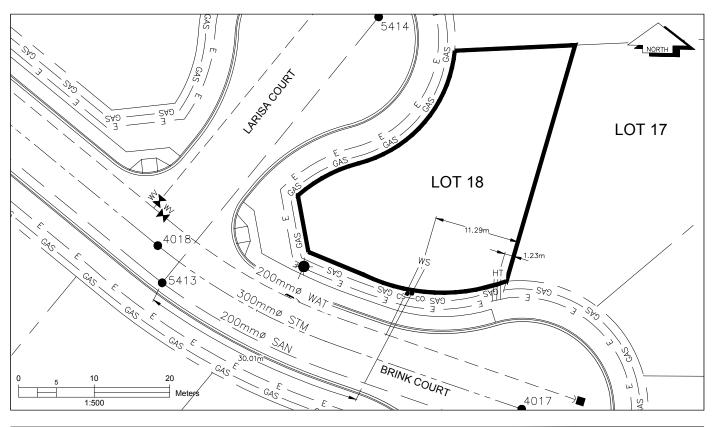

## City of Prince George HISTORY SHEET

| PID:   | 029-974-917 |
|--------|-------------|
| SD/MU: | SD100508    |
| WO:    |             |

CIVIC ADDRESS: 3955 LARISA COURT

LEGAL DESCRIPTION: LOT 18 DISTRICT LOT 4376 PLAN EPP63574

| SERVICE<br>TYPE | DIAMETER<br>(mm) | MATERIAL | INVERT ELEV<br>AT MAIN (m) | INVERT ELEV<br>AT PROPERTY<br>LINE (m) | INVERT ELEV<br>AT SERVICE<br>END (m) | COVER AT<br>PROPERTY<br>LINE (m) | DISTANCE INTO<br>PROPERTY (m) | INSTALLATION DATE |
|-----------------|------------------|----------|----------------------------|----------------------------------------|--------------------------------------|----------------------------------|-------------------------------|-------------------|
| SANITARY        | 100              | PVC      | 596.63                     | 596.94                                 | 597.02                               | 2.74                             | 3.00                          | MAY 2016          |
| WATER           | 19               | COPPER   | 596.61                     | 596.94                                 | 596.97                               | 2.81                             | 3.00                          | MAY 2016          |
| STORM           | N/A              | N/A      | N/A                        | N/A                                    | N/A                                  | N/A                              | N/A                           | N/A               |

| ELECTRICAL / COMMUNICATIONS / GAS |          |                   |                                   |  |  |  |  |
|-----------------------------------|----------|-------------------|-----------------------------------|--|--|--|--|
| TYPE                              | PROVIDER | SIZE AND MATERIAL | LOCATION ( UNDERGROUND/ OVERHEAD) |  |  |  |  |
| ELECTRICAL                        | BC HYDRO | 75mm DB2          | UNDERGROUND                       |  |  |  |  |
| COMMUNICATION                     | TELUS    | 50mm DB2          | UNDERGROUND                       |  |  |  |  |
| COMMUNICATION                     | SHAW     | 50mm DB2          | UNDERGROUND                       |  |  |  |  |
| GAS                               | FORTISBC | 42 PROP/P.E.      | UNDERGROUND                       |  |  |  |  |