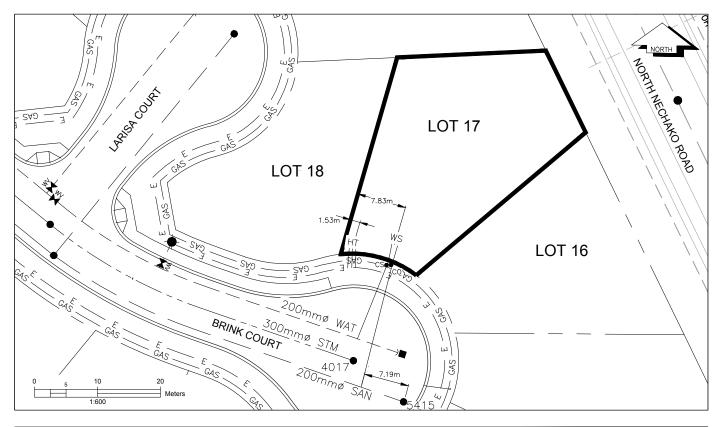

## City of Prince George HISTORY SHEET

| PID:   | 029-974-909 |
|--------|-------------|
| SD/MU: | SD100508    |
| WO:    |             |

CIVIC ADDRESS: 3936 BRINK COURT

LEGAL DESCRIPTION: LOT 17 DISTRICT LOT 4376 PLAN EPP63574

| SERVICE<br>TYPE | DIAMETER<br>(mm) | MATERIAL | INVERT ELEV<br>AT MAIN (m) | INVERT ELEV<br>AT PROPERTY<br>LINE (m) | INVERT ELEV<br>AT SERVICE<br>END (m) | COVER AT<br>PROPERTY<br>LINE (m) | DISTANCE INTO<br>PROPERTY (m) | INSTALLATION DATE |
|-----------------|------------------|----------|----------------------------|----------------------------------------|--------------------------------------|----------------------------------|-------------------------------|-------------------|
| SANITARY        | 100              | PVC      | 596.41                     | 596.91                                 | 596.98                               | 2.80                             | 3.00                          | MAY 2016          |
| WATER           | 19               | COPPER   | 596.46                     | 596.92                                 | 597.00                               | 2.86                             | 3.00                          | MAY 2016          |
| STORM           | N/A              | N/A      | N/A                        | N/A                                    | N/A                                  | N/A                              | N/A                           | N/A               |